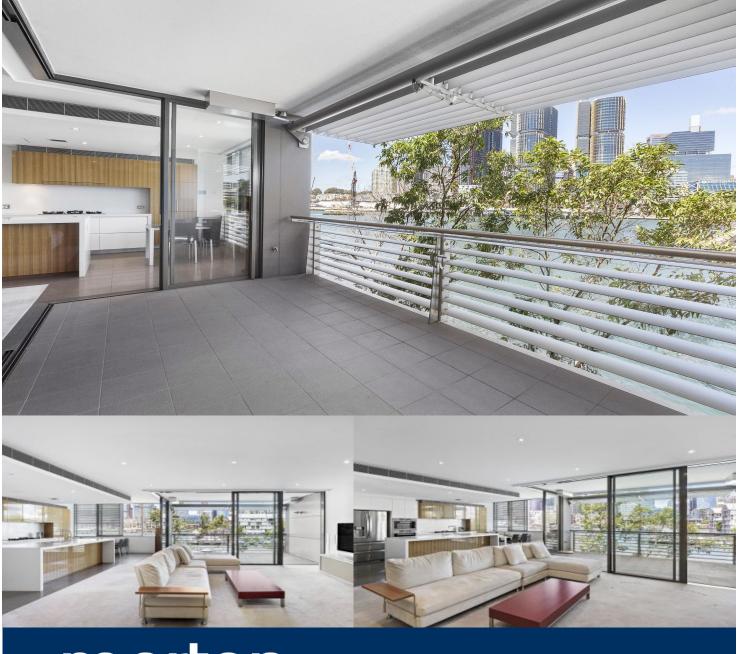

## morton.

**Pyrmont** 206/8 Wharf Crescent

- Available to lease fully furnished at additional cost
- Appointed with the most exacting of designer finishes
- Beautifully crafted for luxury low maintenance living
- CaesarStone entertainer's kitchen, Miele gas fittings
- Entertaining terrace
- Ducted air conditioning
- Garaged parking for two vehicles plus storage
- In an ultra prestigious boutique peninsula community

Private and peaceful with light-filled interiors that are soothed by cooling harbour breezes, this is the ultimate harbourfront lifestyle. A benchmark property in a vibrant village enclave, it is no more than a short walk to chic cafe culture, entertainment venues and the heart of the city.