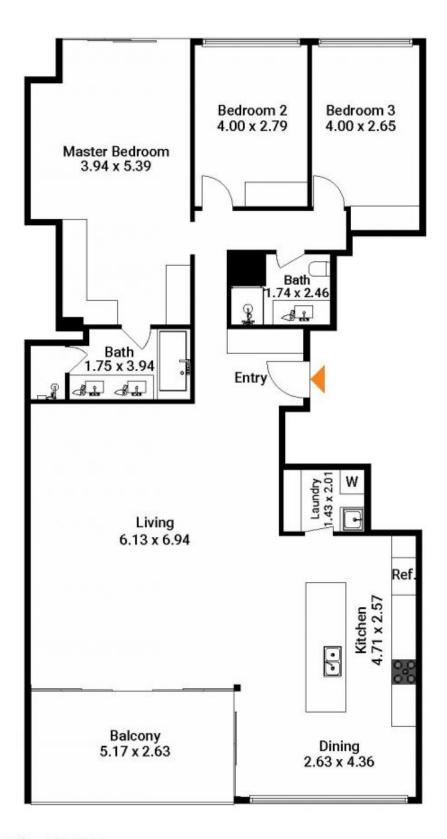

## Sarah Fowell

0437 492 129

Total SQM On Title: 166 SQM

The floor plan is not to scale; measurements are indicative and in metres. Exterior elements are not in position. Plans should not be relied on. Interested parties should make and rely on their own enquiries.