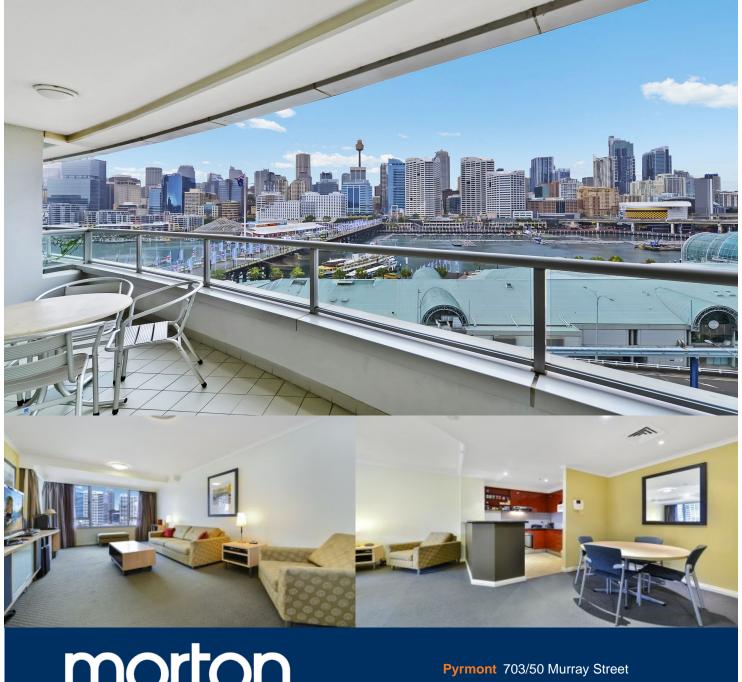

## **DEPOSIT TAKEN - INSPECTION CANCELLED**

Set in the highly regarded One Darling Harbour building this property is perfectly positioned on Level 7 capturing prized Darling Harbour, Cockle Bay and City skyline views from all rooms.

- 101sqm the apartment takes in full advantage of its enviable location and clever internal layout
- -Large covered entertainers balcony with enthralling views is accessed from both living and bedrooms.
- -Two good sized bedrooms with builtin robes, master with ensuite
- -Modern kitchen
- -Reverse cycle air conditioning
- -Open plan living
- -Main bathroom with bathtub
- -Concealed laundry facilities
- -One secure car space (no storage)