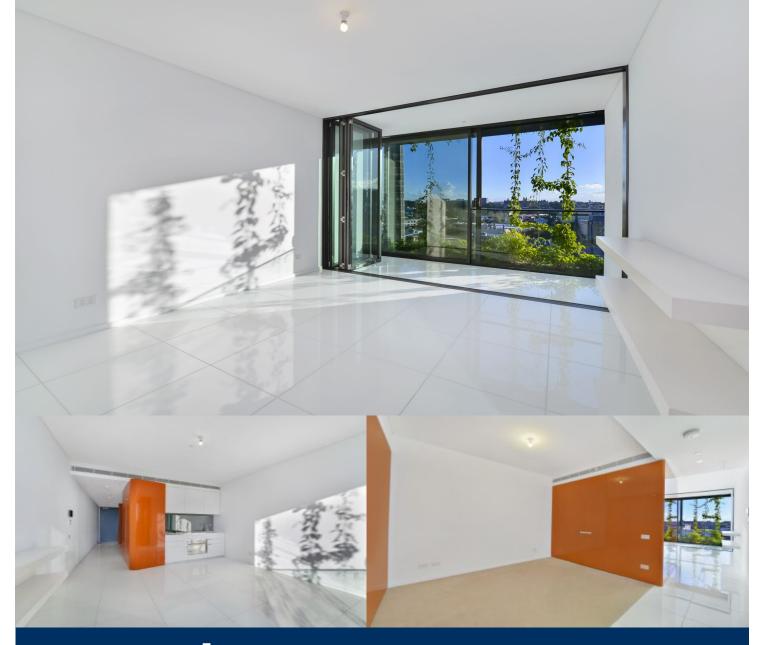

# morton.

Chippendale W1509/2 Chippendale Way

This one bedroom partially furnished apartment in Central Park's West Tower will appeal to those looking for the ultimate in city fringe living, offering convenience, resort-style facilities and a fantastic lifestyle opportunity.

- Perched on level 15 with a west facing private balcony towards Broadway Shopping Centre
- Seamless open plan tiled living with floor to ceiling glass, including desk and dining table, reverse cycle aircon
- Carpeted bedroom with built in wardrobes, including a queen sized bed
- Sleek kitchen with stainless appliances including gas cooking, microwave, dishwasher and fridge
- Decadent bathroom with timber and leather finishes and internal laundry including a combined washer and dryer
- Central Park features 24/7 concierge and security, a shopping mall, secure entrance, lift access, fitness centre includes pool, gymnasium and spa
- Entrance located at the west wing of Chippendale Way,