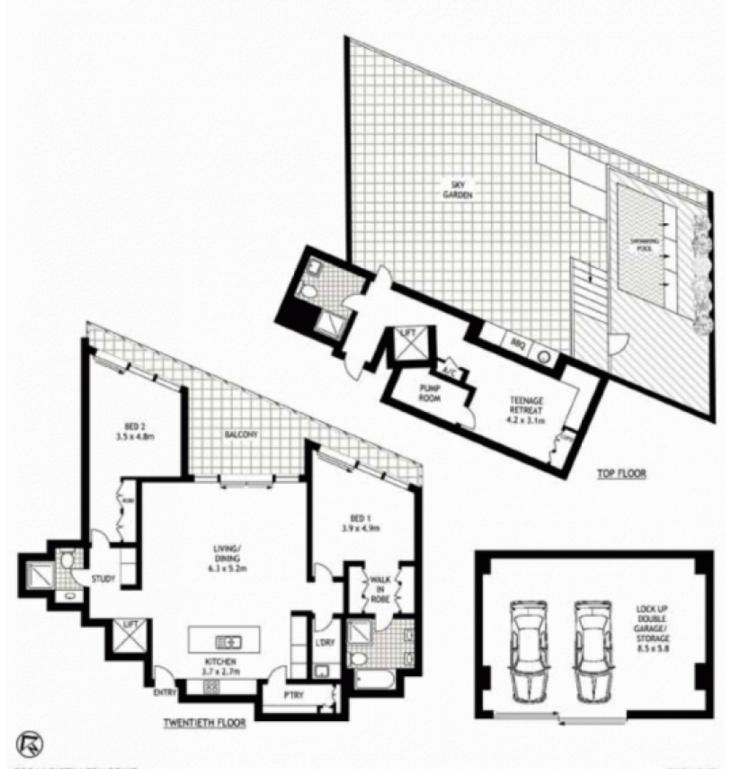

- Flawlessly finished to the most exacting of standards
- Stunning designer furnishings throughout
- A choice of indoor and outdoor entertaining options
- Upper level home theatre or guest accommodation
- Truly remarkable enclosed rooftop entertaining terrace
- Terrace with a Vergola, BBQ area and heated pool
- Deluxe CaesarStone kitchen with Miele gas appliances
- Welcoming master with walk-in robe and an ensuite
- CBUS 2 intelligence system, study alcove, internal lift
- Versatile living, sunny balcony
- Large double LUG garage with storage
- Pools, gyms, tennis courts, walk to harbourside parks