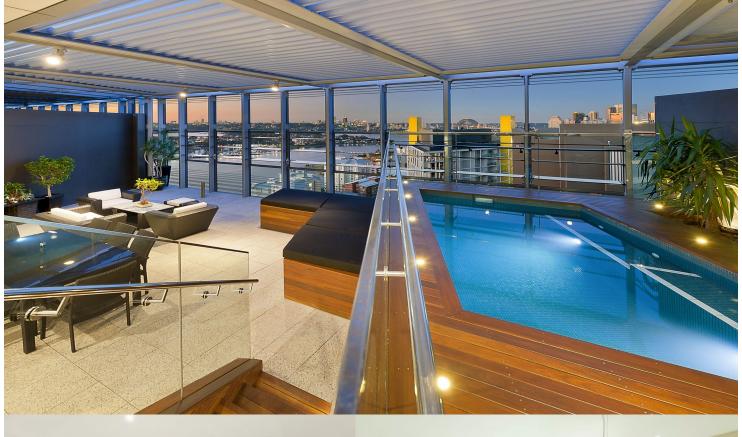

## Sarah Fowell

0437 492 129

Arguably one of Pyrmont's finest penthouses, this extraordinary c2010 residence redefines ultra contemporary luxury living. Flowing over two magnificent levels and filled with morning light, the home opens to embrace panoramic views across the harbour to the city, Harbour Bridge and leafy shores of North Sydney.

- Flawlessly finished to the most exacting of standards
- Stunning designer furnishings throughout
- A choice of indoor and outdoor entertaining options
- Upper level home theatre or guest accommodation
- Truly remarkable enclosed rooftop entertaining terrace
- Terrace with a Vergola, BBQ area and heated pool
- Deluxe CaesarStone kitchen with Miele gas appliances
- Welcoming master with walk-in robe and an ensuite
- CBUS 2 intelligence system, study alcove, internal lift
- Versatile living, sunny balcony
- Large double LUG garage with storage
- Pools, gyms, tennis courts, walk to harbourside parks