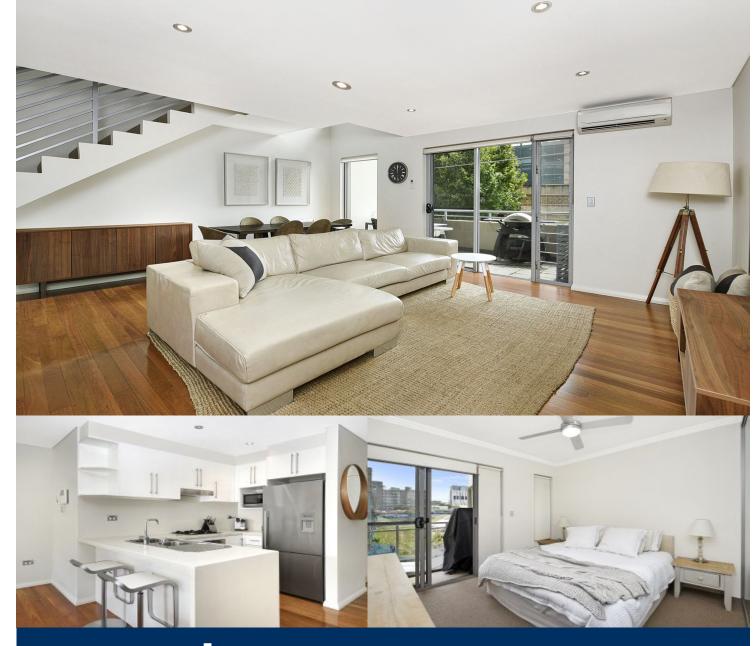

morton.

Camperdown 24/135 Church Street

Private and secure this well presented split level apartment is located in a quiet street near Camperdown Park. Features include:

- Open-plan living area with a polished timber floors & split system air  $\,$ 
  - conditioning
- Living area flows onto generous sized balcony.
- Modern kitchen with gas cooking, Ceasar stone bench tops & stainless steel
  - appliances including dishwasher
- Two bedrooms both with built-ins and 2nd bedroom has additional balcony.
- Main bathroom with full size bath
- Separate internal laundry with tumble dryer
- Additional toilet on ground level.
- Security car space
- Video Intercom