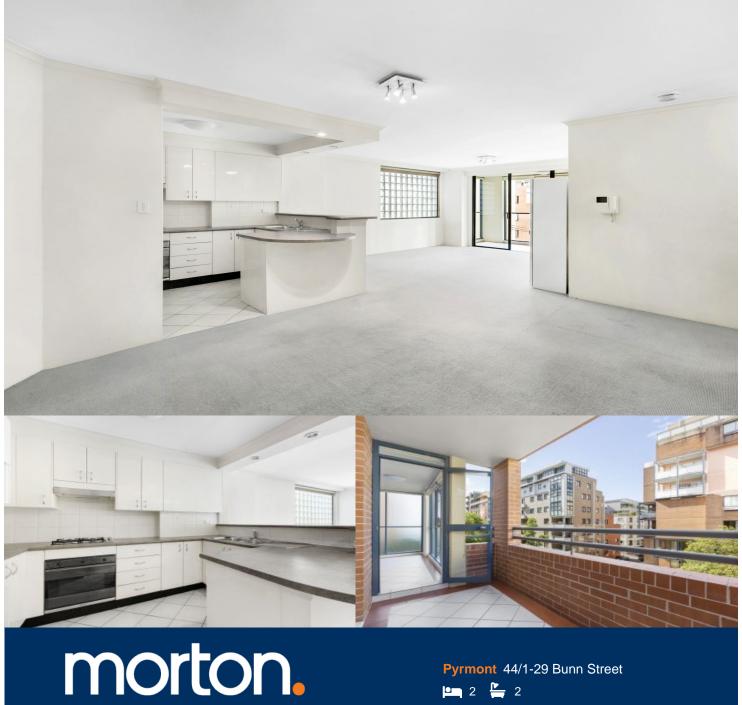

Ideally located to Darling Harbour and the CBD this great north facing two bedroom apartment will suit a professional couple looking for a super convenient location. Onsite concierge, Resort facilities include pool, gym and sauna. Secure building with lift access.

- Open plan living opens to private sun room and balcony
- Large master bedroom with built-ins and en-suite
- Sleek kitchen with stone bench tops and stainless apps
- Second bedroom with built-ins
- Great cross ventilation, internal laundry
- Fantastic roof top area with stunning views