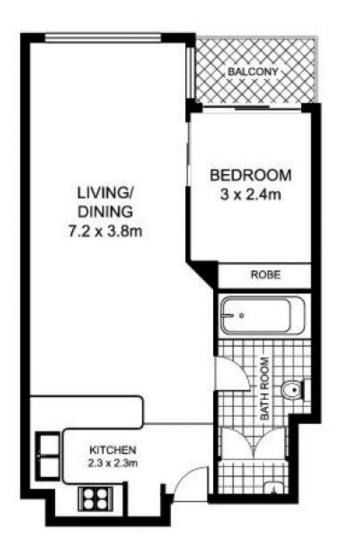

## 110/209-211 Harris St, PYRMONT

\* note all measurements are approximate only. Plan is provided only as an indication of layout.