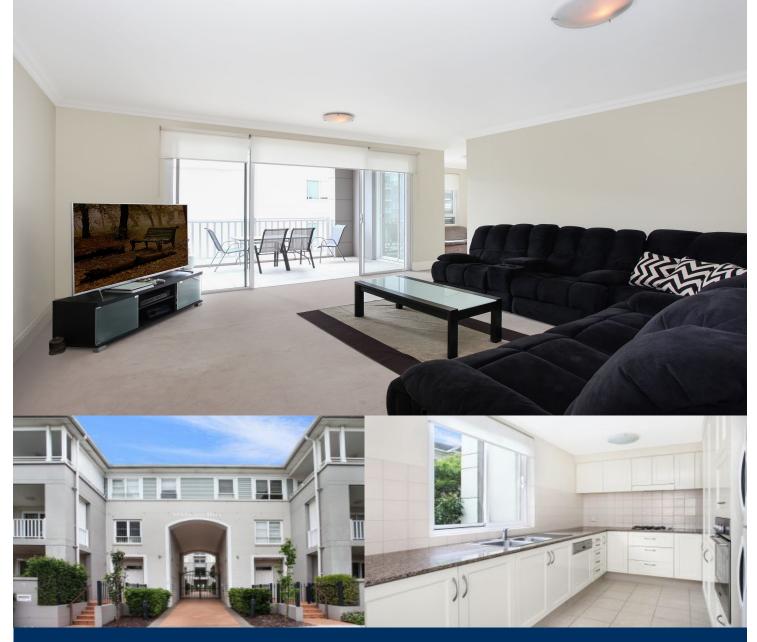

- Large balcony perfect for entertaining with lovely garden views

- Floor to ceiling glass sliding doors in living
- Kitchen with Caesarstone benchtops and glass splashbacks
- Miele oven, cooktop and semi-integrated dishwasher
- Large laundry with dryer
- Direct ferry into CBD
- More photos to come