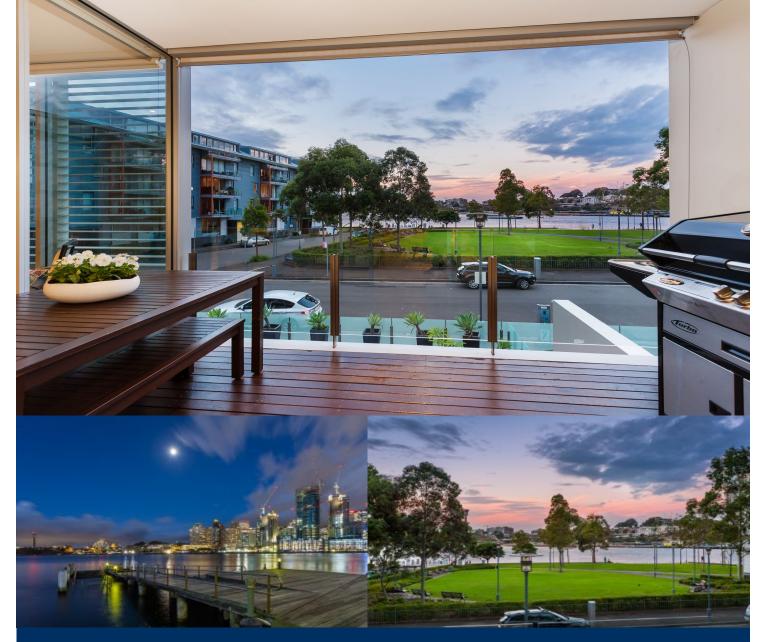

# morton.

Located in a private & peaceful cul-de-sac surrounded by Sydney Harbour this spacious apartment offers a unique & convenient lifestyle.

- North facing lounge & dining opens to balcony
- Expansive water views to the Harbour Bridge
- Stunning kitchen w/ stone benches & Miele appliances
- Enormous master bedroom w/ walk through built-in robe & en-suite
- Large second bedroom also with built-in robes
- Complete study with work station space
- Internal laundry with a washer / dryer
- Dual zone reverse cycle air conditioning
- C-bus programmable lighting
- Full intercom security & concierge service
- Secure undercover parking & storage