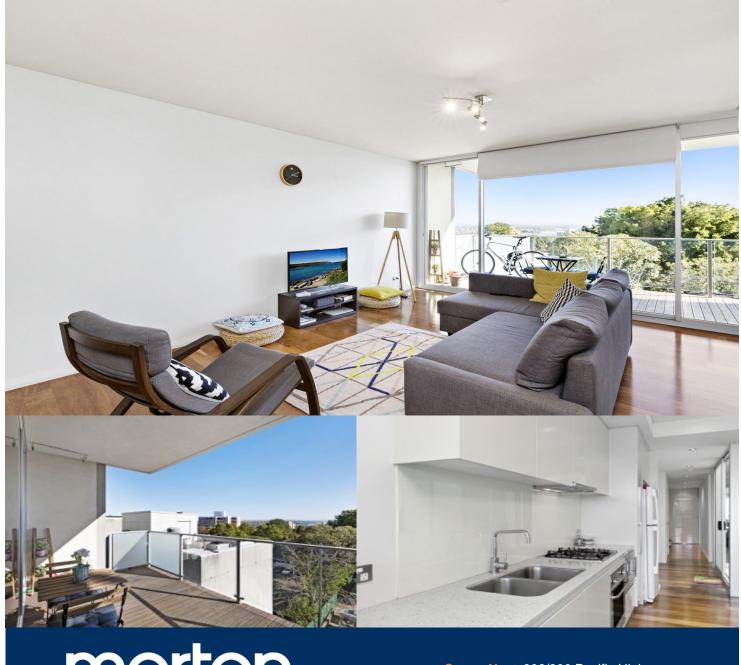

morton.

Crows Nest 306/300 Pacific Highway

The Imiza is one of the lower north shore's latest architect inspired apartment buildings. This ultra chic boutique address incorporates leading edge design, superb inclusions and an ambience of space and luxury.

- Private balcony and courtyard with harbour views
- Large open floor plan with 65sqm internal area
- Loads of natural light throughout apartment
- Timber floors in living areas / carpet in bedroom
- Stunning kitchens with Live stainless steel appliances
- Superbly finished modern bathrooms
- Study area ideal for consolidating both home and office
- Dual zone reverse cycle air conditioning
- Excellent internal storage with storage cage
- Full building security with audio visual intercom