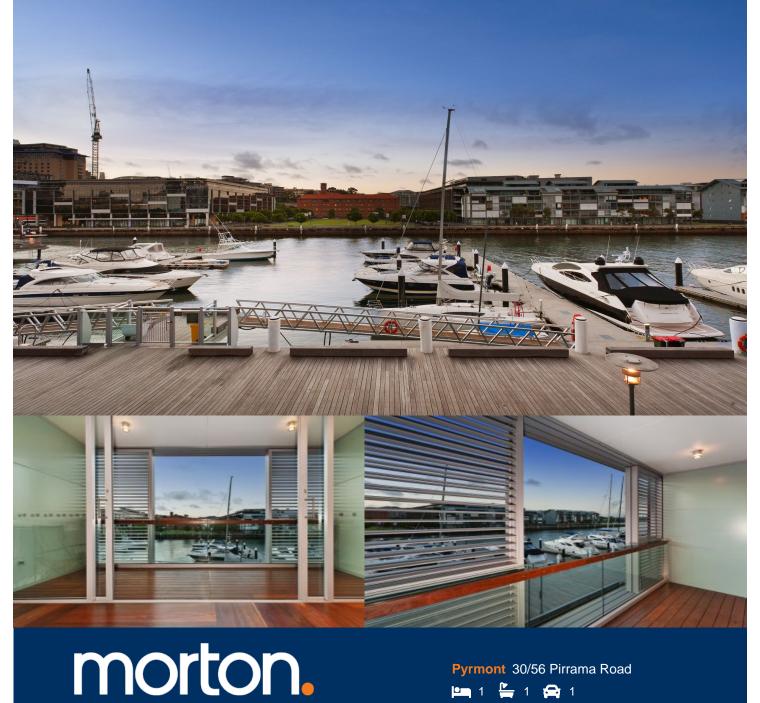

This is a unique opportunity to occupy a designer apartment literally on the harbour's edge. Tightly held and highly sought after is this second level one bedroom residence in this exclusive harbourfront address.

- Tranquil water and private marina views
- Open plan living area, 2.7 metre ceilings
- Exquisite Blackbutt timber floors
- Timber decked balcony with sliding louvre privacy screens
- Miele galley style kitchen with illuminated Onyx splashback
- King sized master bedroom with fitted 'soft close' built-in
- Imported Travertine marble bathroom with marble vanity
- Amazing amount of internal storage, ducted air-conditioning
- Internal laundry with Miele washer and dryer
- Concierge, secure parking and storage cage
- Facilities include onsite lap pool and gymnasium