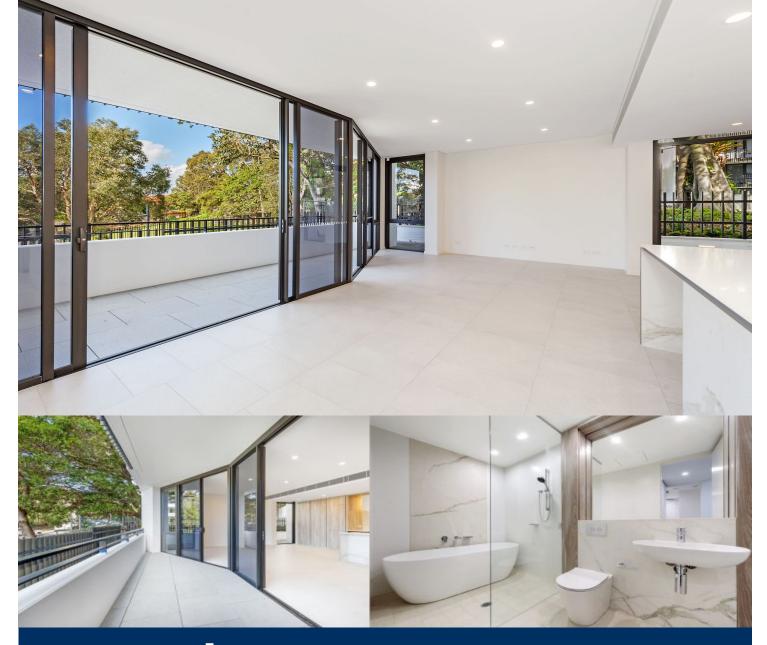

## morton.

An exceptional designer offering completed early 2017, this stunning apartment is the epitome of quality and style. Impeccably appointed with the finest of finishes and the exacting attention to detail for which Mirvac is renowned, it is just a short level walk to Bondi Road.

- Well proportioned with intuitively configured interiors
- Open plan living areas flow to a wraparound courtyard
- Double bedrooms with built-ins, master has an ensuite
- Ducted air conditioning and LED lighting
- Deluxe CaesarStone kitchen with Miele gas appliances including dishwasher
- European internal laundry with dryer