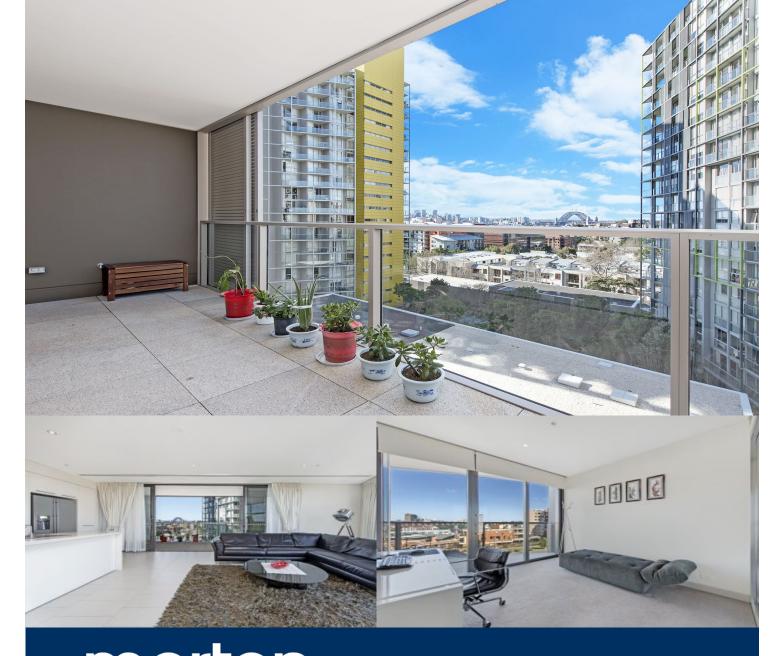

### LEASED BY AMBER RIETHMULLER 0438 977172

Architecturally designed for the discerning individual that seeks sophistication and quality without compromise, this stunning c2009 apartment is a home of undeniable distinction. A walk to the heart of the city, exceptional views stretch uninterrupted to embrace the majestic arch of the Harbour Bridge.

- -An array of indoor and outdoor entertaining options
- -Impressively well proportioned open lounge/dining
- -Designer Miele gas kitchen has CaesarStone benches
- -Master bedroom comes with built-ins and an ensuite
- -Floor to ceiling windows and ducted air conditioning
- -Balconies, storeroom, dual undercover parking spaces
- -Facilities include 2 tennis courts, 2 pools and 2 gyms
- -Superb communal gardens, low maintenance interiors