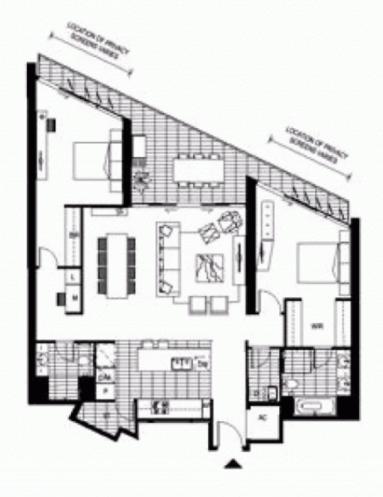

### Morton RE

rentals@morton.com.au

| layout plan          |                                 |                                             |
|----------------------|---------------------------------|---------------------------------------------|
| apartment type       | 18                              |                                             |
| apartment no.        | 30, 40, 50, 60, 70, 60, 90, 100 | 110, 126, 136, 140, 156, 166, 176, 186, 196 |
| bedrooms             | 2                               |                                             |
| sportment area       | 114 sqm                         | <b>N</b>                                    |
| bolcony area         | 119 sigm                        |                                             |
| total aportment area | 133 sqm                         |                                             |