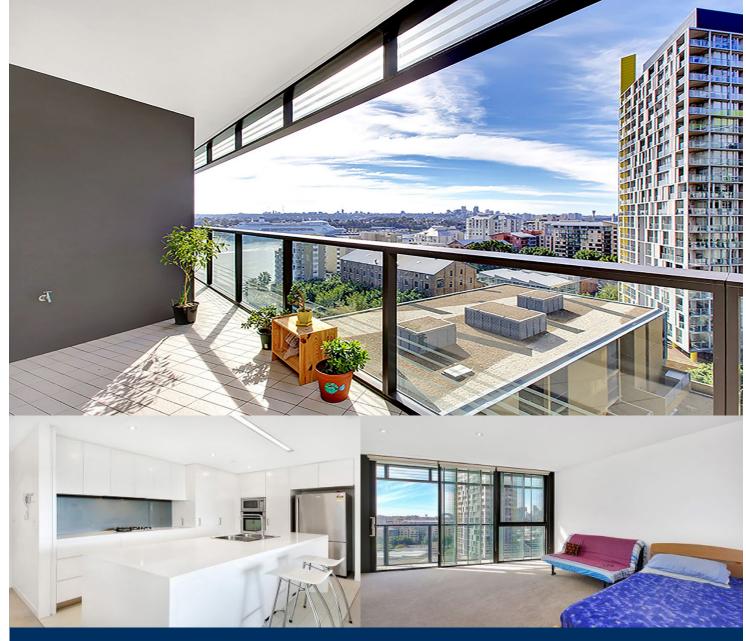

## DEPOSIT TAKEN LEASED BY AMBER RIETHMULLER 0438 977 172

Located high above Jackson Landing's streetscape is this stunning 2 bedroom apartment. Rarely is it possible to find an apartment that offers the best location, finest finishes and stunning contemporary design.

- Spectacular views of Pyrmont and Sydney Harbour
- Open plan lounge and dining with high ceilings
- Designer kitchen with state of the art appliances
- Large bedrooms with walk through fitted 'soft close' robes
- Study en-clove
- Superbly crafted bathrooms
- Air conditioning, large internal storage space
- Contemporary finishes and superior design features
- Excellent security and privacy
- Secure underground car space
- Access to outdoor pool, gym and steam room