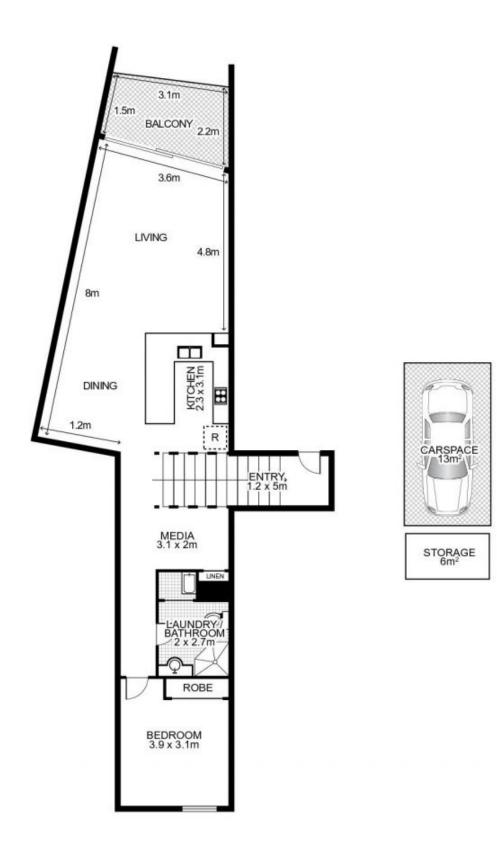

## C702/24-26 Point Street, PYRMONT

This floor plan is intended as a guide only. Layout dimensions are approximate only. No representations or warranties of any nature whatsoever are given or intended. Any person using this information should rely on their own enquiries. Floor Plans by SURROUNDPIX.