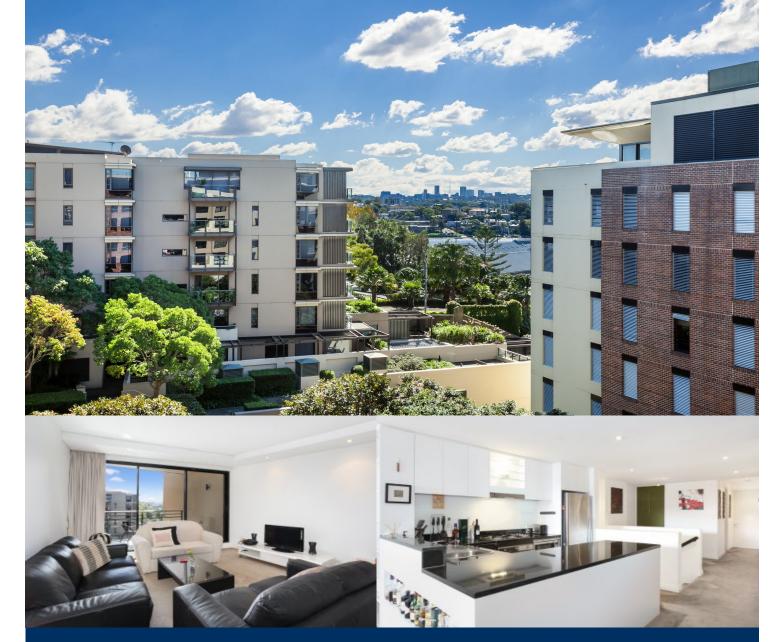

# morton.

Located within a walk to Darling Harbour and the City this beautifully presented apartment offers fantastic space, natural light and a contemporary feel.

- North facing light filled open plan living/dining opens to balcony

- Designer kitchen with black granite benchtops & s/steel appliances

- Master bedroom with built-ins
- Modern bathroom with internal laundry
- Separate media area with storage
- White timber venetian blinds
- Excellent internal storage
- Secure under cover car space and large storage area
- Secure building with lift access
- Visitors parking available
- Full size indoor pool and large on site gym
- Water views