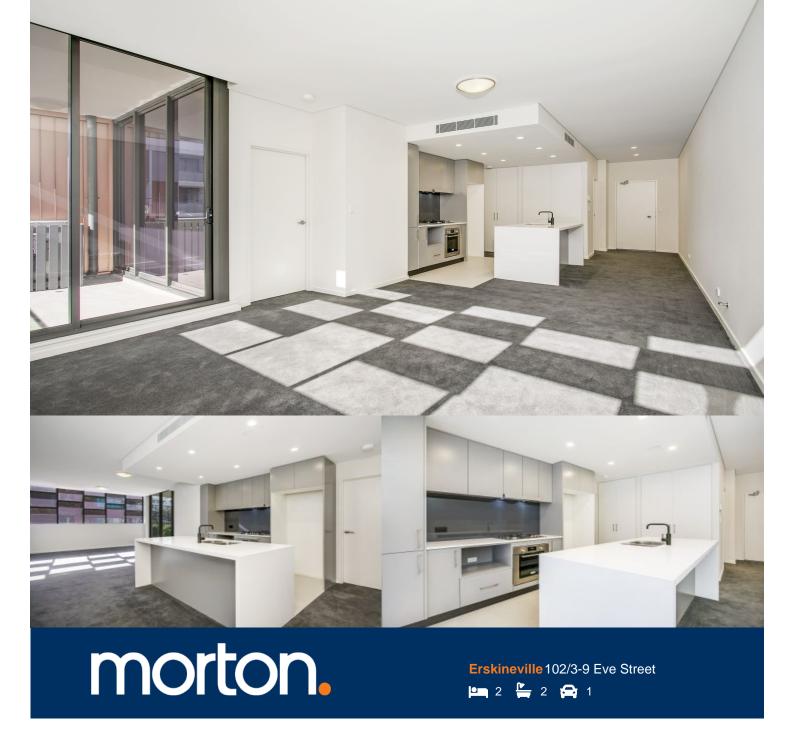

Luxe on Eve is one of Erskinevilles newest and most stylish developments. This two bedroom unfurnished apartment offers sophistication and space with ultra-modern finishes throughout.

- Floor to ceiling sliders open plan living area
- Security building
- Gourmet open plan kitchen with marble benchtops
- Superb European gas kitchen, stone benchtops, exceptional appliances
- Sleek designer bathroom featuring frameless shower screens
- Secure basement car space
- Generous size bedrooms
- Reverse cycle ducted air conditioning
- Just 650m walk to Erskineville station
- Available mid-July 2017