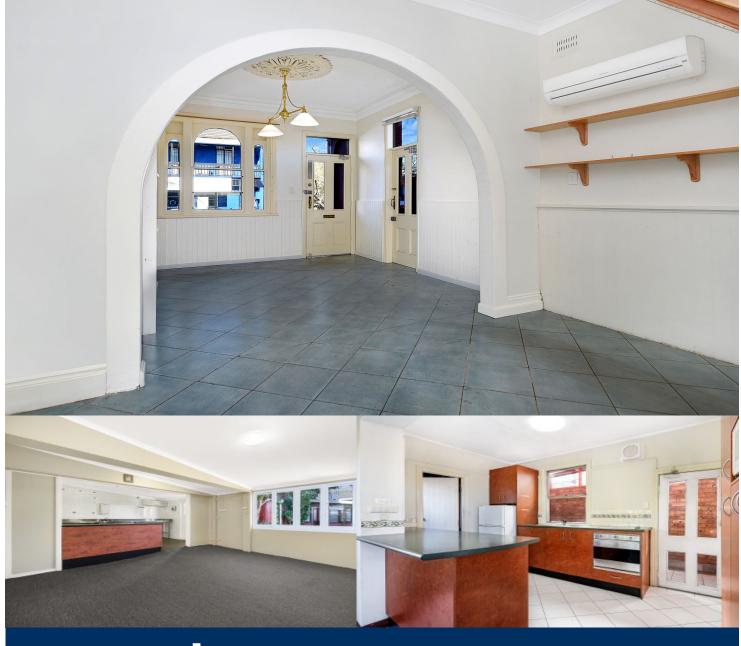

morton.

Rozelle 745 Darling Street

Freestanding Victorian family residence located only steps from the hub of Darling Street cafes and shopping precincts with easy access to transport and the CBD.

- -2 balconies
- -Eat-in kitchen with stainless steel appliances
- -Period features
- -Low maintenance paved courtyard
- -Air conditioning
- -Lots of storage
- -2 Living areas
- -Corner position