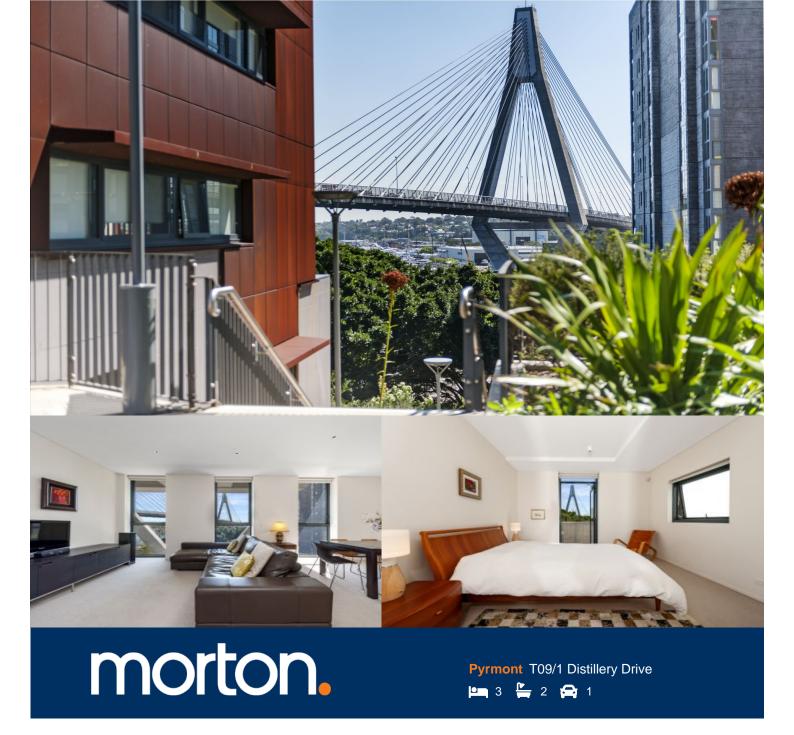

Tranquilly positioned in one of Jacksons Landing's most exclusive boutique communities, this stunning residence is a home of undeniable pedigree. Flowing over 150sqm and two well configured levels, the stylish low maintenance interiors open to capture views across the harbour, Anzac Bridge and Blackwattle Bay.

- Prime corner position, drenched in natural sunlight
- Open plan lounge and dining area, sunny balcony
- Secluded master with ensuite and walk-in wardrobe
- Designer CaesarStone kitchen
- AEG gas appliances and self-cleaning oven
- Direct pedestrian access from established parklands
- Storage cage, internal storeroom and air conditioning
- Quality finishes throughout and immediate parking access
- Study alcove, high ceilings, alarm and video intercom