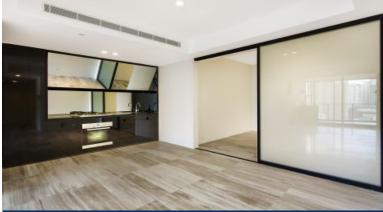

# morton.

This spacious north-facing one bedroom apartment is bathed with sunlight. It boasts a generous-sized study room which potentially can be used as a guest room. Internal size 64sqm and enclosed balcony is 10sqm.

- Spacious bedroom with built in wardrobes
- Smart design study with sliding door as second bedroom
- Gourmet granite gas kitchen with island bench
- Deluxe modern bathroom with floor to ceiling glass
- Reverse cycle air conditioning
- Internal laundry with dryer, video intercom
- Secure parking space, lift access
- Unique podium garden landscape and recreation zone
- Stroll to the CBD, Market City, Darling Harbour and universities
- Designed by award-winning architects, WMK Architecture, Smart Design Studio and CHADA