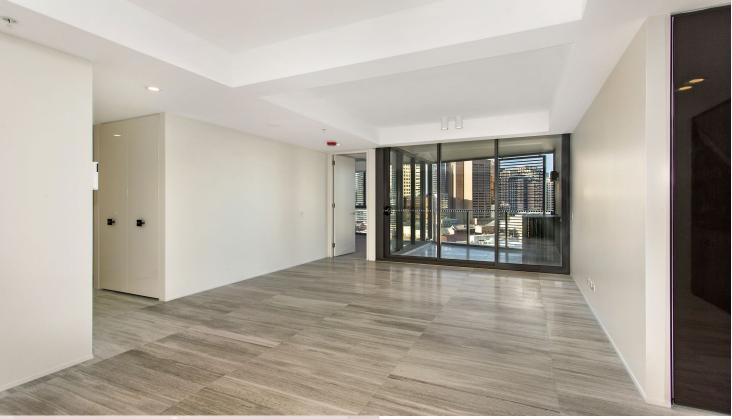

# morton.

This spacious north-facing one bedroom apartment is bathed with sunlight. It boasts a generous-sized study room which potentially can be used as a guest room. Internal size 64sqm and enclosed balcony is 10sqm.

- Spacious bedroom with built in wardrobes
- Smart design study with sliding door as second bedroom
- Gourmet granite gas kitchen with island bench
- Deluxe modern bathroom with floor to ceiling glass
- Reverse cycle air conditioning
- Internal laundry with dryer, video intercom
- Secure parking space, lift access
- Unique podium garden landscape and recreation zone
- Stroll to the CBD, Market City, Darling Harbour and universities
- Designed by award-winning architects, WMK Architecture, Smart Design Studio and CHADA