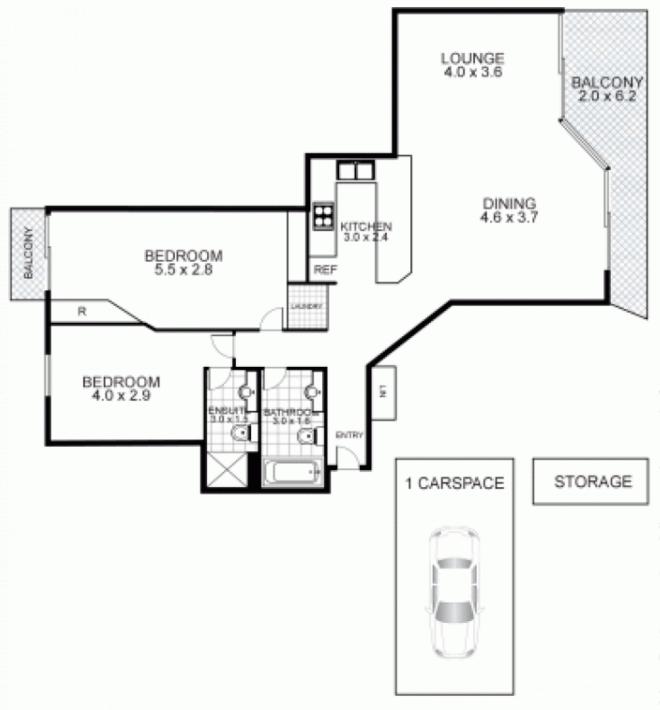

# D903/24-26 Point Street, PYRMONT

Plans by
SURTØUNDDIX
1300 30 32 40

This floor plan is intended as a guide only. Layout dimension are appressing only. No representation as was arrises of any nature whatsoever are given or intended. Any person using this information should nely on their own angulates.