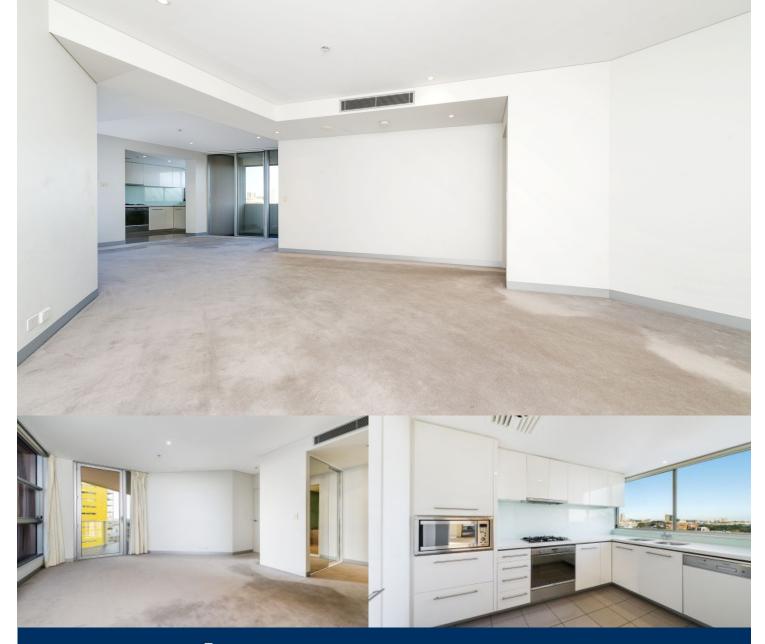

## morton.

Set in an iconic building in the blue ribbon heart of Jacksons Landing, it is literally metres to parks, regular transport and cafe culture. This is a superb chance to enter a prestigious harbourside enclave.

- Impressively proportioned lounge and dining area
- Chic Caesar Stone kitchen, European gas fittings
- Generous master is complete with a deluxe ensuite
- Two pools, two gymnasiums and two tennis courts
- Ducted air conditioning, intercom
- 24 hour security, European laundry
- One secure car space and storage cage