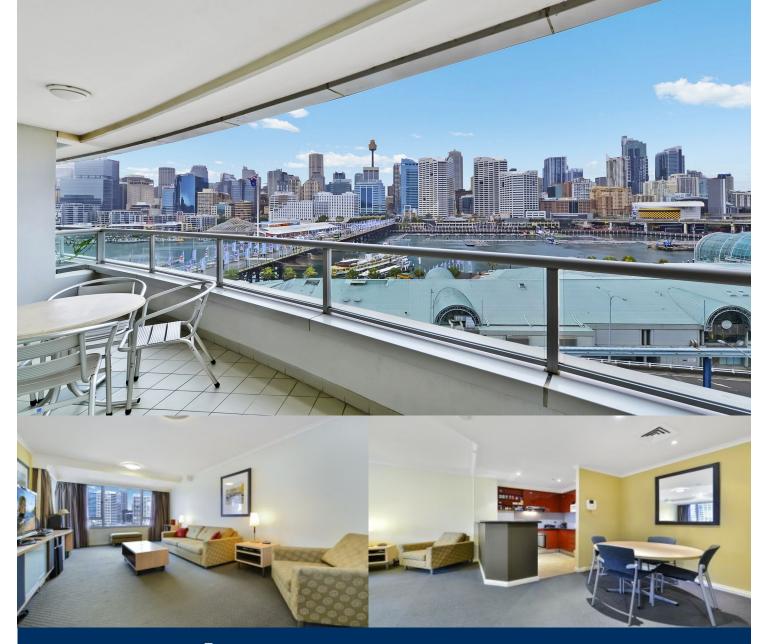

## morton.

Set in the highly regarded One Darling Harbour building this property is perfectly positioned on Level 7 capturing prized Darling Harbour, Cockle Bay and City skyline views from all rooms.

- 101sqm the apartment takes in full advantage of its enviable location and clever internal layout

-Large covered entertainers balcony with enthralling views is accessed from both living and bedrooms.

-Two good sized bedrooms with builtin robes, master with ensuite

- -Modern kitchen
- -Reverse cycle air conditioning
- -Open plan living
- -Main bathroom with bathtub
- -Concealed laundry facilities
- -One secure car space.