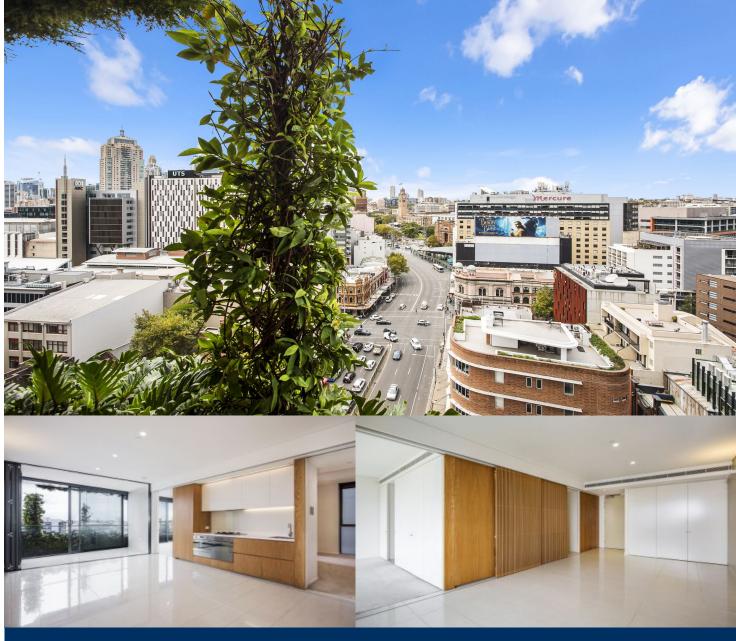

morton.

Chippendale 1206/3 Carlton Street

In an iconic award-winning building of internationally-renowned and unrivaled prestige, this exceptional apartment defines cutting edge city living.

- Offering panoramic views
- Flawlessly appointed with attention to detail
- Just a short walk to TAFE, UTS and the University of Sydney
- Deluxe integrated Caesar Stone kitchens, chic bathroom
- 24 hour concierge, pool, huge gymnasium, sauna and spa
- Ducted air conditioning, tiled floors and European laundry
- Generous balcony, video intercom, floor to ceiling windows
- Environmentally sustainable with solar power and green walls