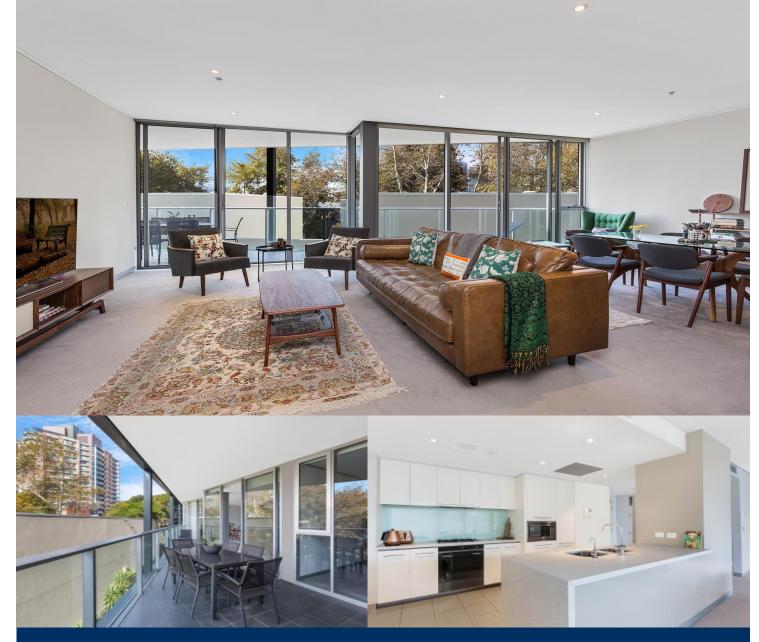

morton.

Pyrmont 302/8 Distillery Drive

2

This sought after location combines luxurious ultra-contemporary interiors with resort style leisure facilities. The perfect executive address with a tree lined outlook providing peace and privacy in a security block.

- Large 18sqm private and sheltered balcony
- Double bedrooms with built in wardrobes
- Gourmet granite gas kitchen with Smeg appliances
- Deluxe modern bathrooms with floor to ceiling glass
- Master room with en-suite and separate bath tub
- Pool, gym, sauna, spa and two all weather tennis courts