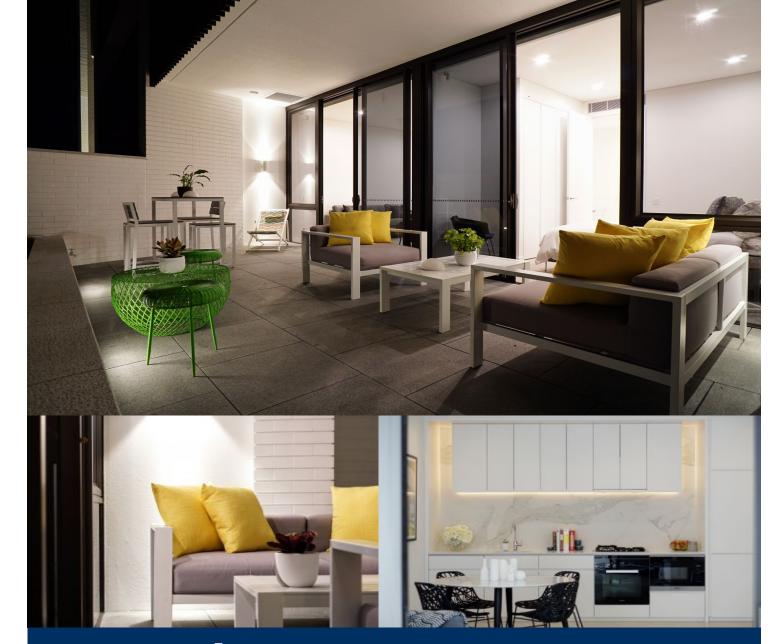

# morton.

This sumptuous garden level terrace apartment offers a private leafy aspect, looking out directly north to the lawn and landscaped gardens that define The Moreton apartments. With views of Morton Manor, the all day sun drenched courtyard is the perfect entertaining space. Dual access, the luxurious interiors offer seclusion and privacy unprecedented in Bondi. Be delighted with heated tiles throughout, a luxury inclusion for only the best residences. Ceiling heights in excess of 3m, together with floor to ceiling windows add to the volume of this apartment.

- Generous entertaining 38sqm private garden terrace with direct secure access to central courtyard

- Luxury zoned under floor heating throughout
- Tiled Kitchen, Dining and Living areas
- Upgraded Miele appliances including, washing machine, dryer and integrated
- Fridge / Freezer with automatic ice maker
- Bedroom with built in wardrobes
- Study