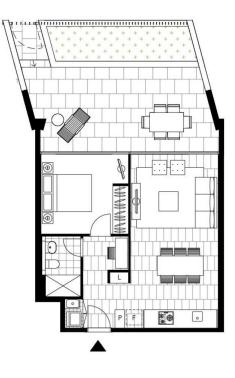

# morton.

This sumptuous garden level terrace apartment offers a private leafy aspect, looking out directly north to the lawn and landscaped gardens that define The Moreton apartments. With views of Morton Manor, the all day sun drenched courtyard is the perfect entertaining space. Dual access, the luxurious interiors offer seclusion and privacy unprecedented in Bondi. Be delighted with heated tiles throughout, a luxury inclusion for only the best residences. Ceiling heights in excess of 3m, together with floor to ceiling windows add to the volume of this apartment.

- Generous entertaining 38sqm private garden terrace with direct secure access to central courtyard

- Luxury zoned under floor heating throughout
- Tiled Kitchen, Dining and Living areas
- Upgraded Miele appliances including, washing machine, dryer and integrated
- Fridge / Freezer with automatic ice maker
- Bedroom with built in wardrobes
- Study

### Patricia Carter

0456 880 004

patricia@morton.com.au

morton.com.au

LEVEL 1

Please note that this floor plan was produced prior to completion of construction. The information contained herein is believed to be correct but is not quaranteed. Dimensions and areas are apowimate. Changes will unductively be made during development and subject to change will unductively be made during development and subject to change will unductively to accordance with the provision of the contract for sale. The furnhave and humbhings depicted are not included with any sale power points. Yoo nonection points and the like, propertive purchasen must refer to the contract for sale for the list of inclusions. All graphics, including list byout, babatrades changes, power points. NOTE: Buthereds encessary for sandees are not depicted. Floor plans and rear retaining walk. Purchaser option noted on floor plans and side and rear retaining walk. Purchaser option noted on floor plans and side on some bits only and is available at purchaser cost only at time of sale 19.02.2015 [BI).