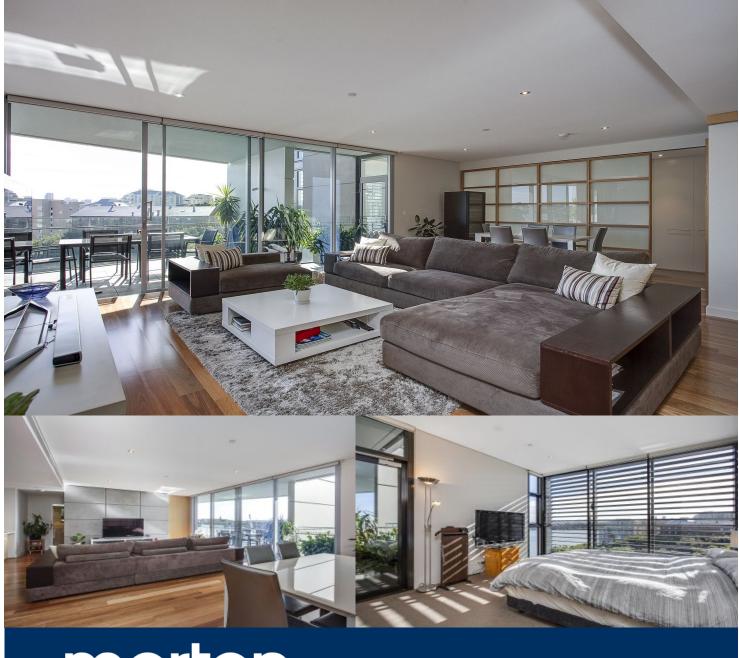

morton.

Pyrmont 3B/2 Distillery Drive

This north facing two bedroom apartment has a large balcony and oversized living area with peaceful water and parkland views. Enjoy living in an exclusive complex. This executive apartment is designed for low maintenance modern living and defined by a great attention to detail throughout.

- Contemporary finishes and superior design features
- Large living area and balcony with water views
- Designer kitchen with deluxe French appliances
- Large bedrooms with built in wardrobes and premium carpet
- Air conditioning, large internal storage spaces
- Access to outdoor pool, gym and steam room