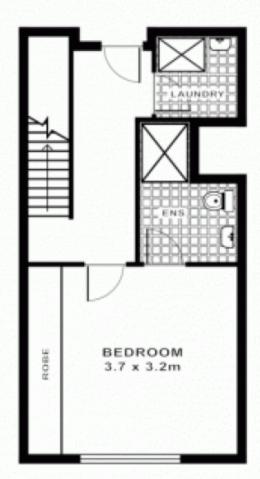

## 16-22/428 Smail St, BROADWAY

\* note all measurements are approximate only. Plan is provided only as an indication of layout.

GROUND FLOOR

FIRST FLOOR