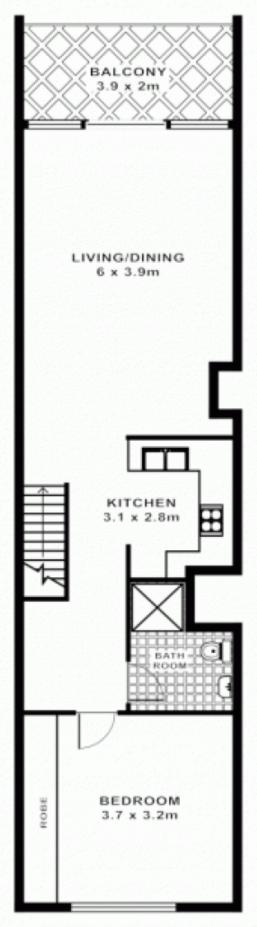

## 16-22/428 Smail St, BROADWAY

\* note all measurements are approximate only. Plan is provided only as an indication of layout.

GROUND FLOOR

FIRST FLOOR