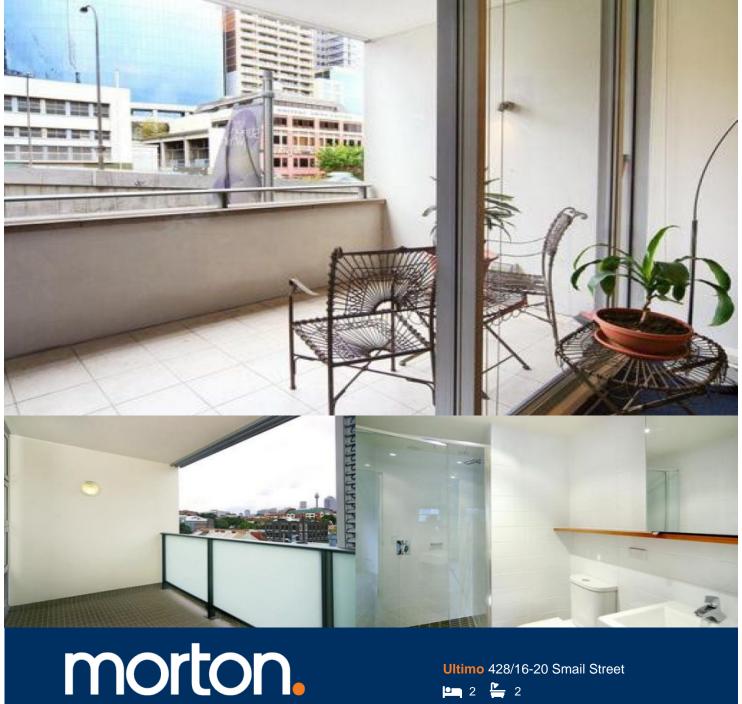

This cleverly designed, two bedroom unfurnished split level apartment enjoys great city views, a convenient inner-city location & modern quality finishes throughout.

- Large open plan living and dining
- Private balcony for desirable outdoor living
- Deluxe kitchen with gas cooking and ample storage
- Stainless steel appliances and dishwasher
- Both bedrooms are separated on alternate levels
- Bedrooms include built-ins and loads of natural light
- Modern bathrooms with large shower recess and wash tub
- Mirrored vanity's and stylish basins
- Internal laundry with washing machine and tumble dryer