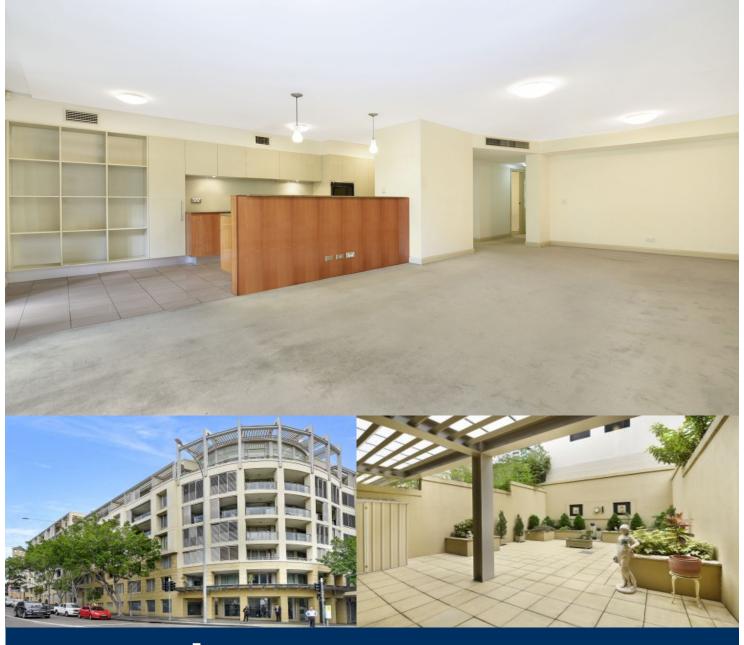

Located across the road from the Pyrmont Bridge, on Darling Harbour's doorstep, this spacious two bedroom apartment is situated on the ground level boasting a huge private courtyard with garden beds and a north facing aspect into the common gardens, creating quiet and peaceful living.

- Huge private courtyard ideal for alfresco living and entertaining.
- Spacious open plan carpeted lounge and dining with floor to ceiling windows and ground level access.
- Leafy north facing courtyard.
- Gourmet gas kitchen with ample granite bench and storage space, breakfast area and smeg stainless steel integrated appliances.