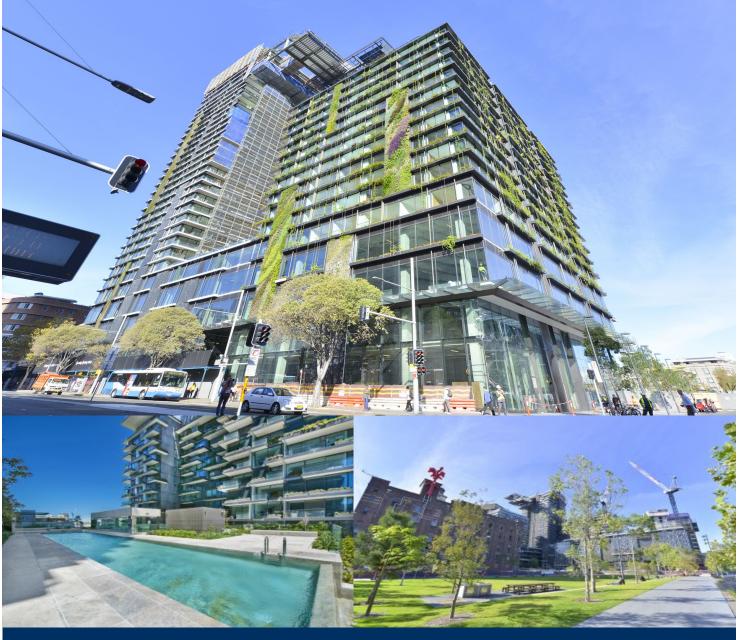

## morton.

Chippendale W511/2 Chippendale Way

= 1

Designed by award-winning Parisian architect Jean Nouvel with PTW Architects this brand new furnished studio at Central Park West Tower will appeal to those looking for the ultimate in city fringe living.

- Finishes by renowned interior designer Koichi Takada
- Seamless open plan living with floor to ceiling glass
- Sleek kitchen with stainless appliances
- Secure building, lift access an
- Fitness centre includes pool, gymnasium and spa
- Ensuite bathroom and shared laundry
- Walk to Sydney University and U.T.S
- Less than 15 minutes to the airport