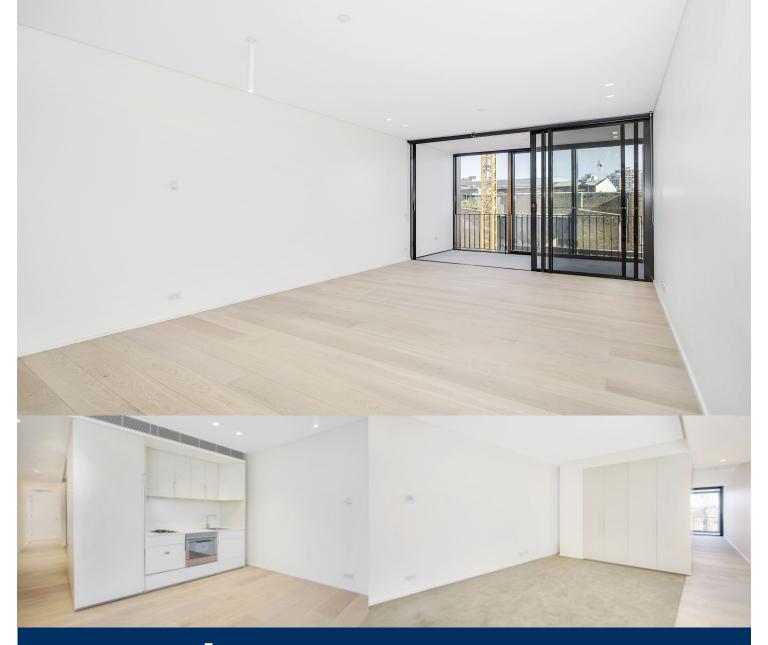

Lounge/dining area flowing onto a balcony Elegantly appointed kitchen with modern appliances Resort facilities, shopping centre and cafes close by 24/7 concierge, rooftop garden; plunge pool & gym Convenient lift access and Intercom Security/access Internal laundry for your convenience.

Enjoy the contemporary streamlined design. This luxury apartment exudes a perfect balance of aesthetics and practicality, warmth and clean minimalism.

Available 23rd February 2017

Chippendale 308/8 Central Park Avenue