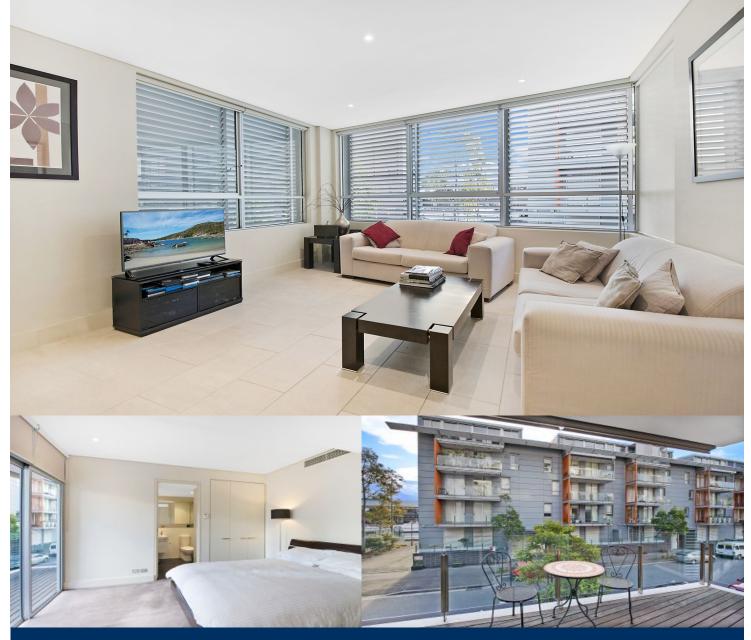

morton.

Pyrmont 121/3 Darling Island Road

This luxurious apartment, located on the tip of Pyrmont Peninsula and surrounded by acres of prime harbour front parklands, is situated to take full advantage of the spectacular views that stretch across Sydney Harbour to the city skyline.

- Perfect north west aspect offering natural light
- Living, dining and terrace enjoy water views
- Generous entertainers' terrace, automatic blinds
- Sleek kitchen with stainless steel Miele fittings
- Master suite with luxurious bath and built-ins
- Secure parking plus separate lock-up storage
- Concierge and onsite building manager
- Health club with pool, spa, gym and sauna
- 23 secure visitor car spaces