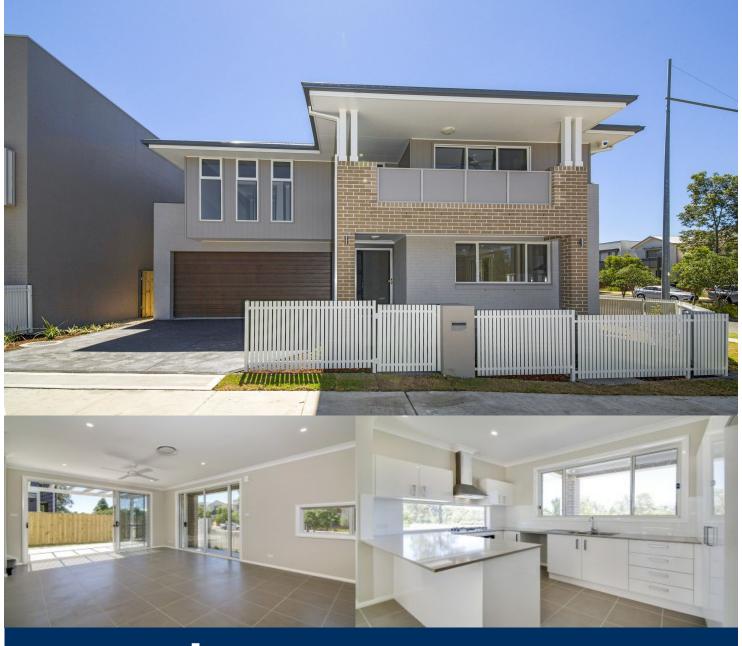

morton.

Rouse Hill 15 Galara Street

Brand new double story house located in the desirable locale of New Rouse Hill.

The property is located in the catchment area of Iron Bark Ridge Public school and is close to Rouse Hill Town Centre. Easy access to public transports and construction of Rouse Hill railway station has already began.

Master bedroom with private balcony, walk-in-robe and ensuite

Modern gas kitchen with stainless steel appliances

Bedrooms with built-in-robes

Open plan kitchen/dining & living area

Ducted air-conditioning (heating/cooling)

Internal laundry off garage/living area

Fully fenced backyard with gated side entrance

Double lock-up garage with internal access to the house

Facilities include access to tennis and multi-courts, swimming pool and gym. Caddies Creek and surrounding environment with beautiful nature walks, cycling trails, picnic & BBQ area.