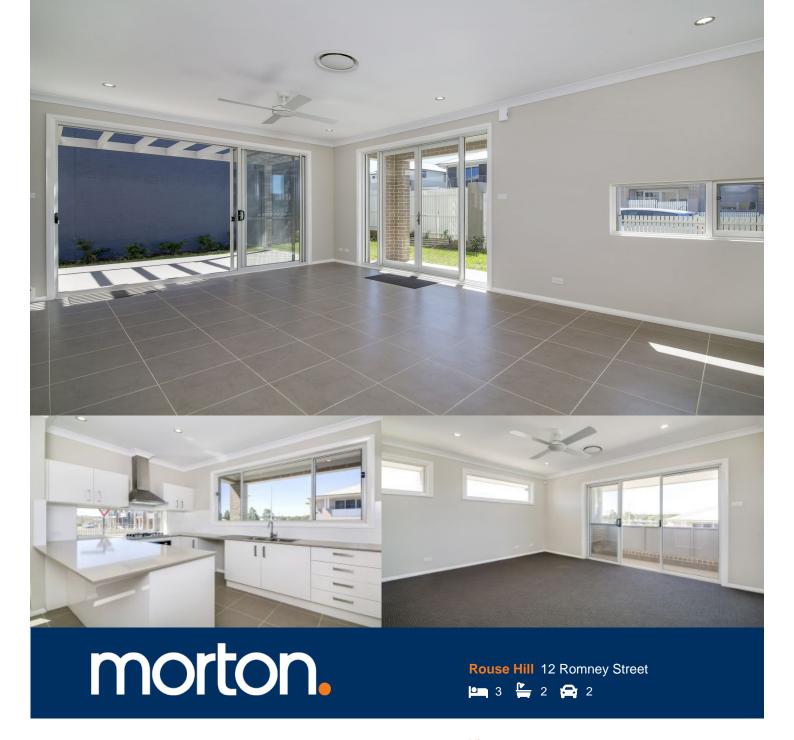

Brand new double story house located in the desirable locale of New Rouse Hill.

The property is located in the catchment area of Iron Bark Ridge Public school and is close to Rouse Hill Town Centre. Easy access to public transports and construction of Rouse Hill railway station has already began.

Master bedroom with private balcony, walk-in-robe and ensuite

Modern gas kitchen with stainless steel appliances Bedrooms with built-in-robes

Open plan kitchen/dining & living area

Ducted air-conditioning (heating/cooling)

Internal laundry off garage/living area

Fully fenced backyard with gated side entrance

Double lock-up garage with internal access to the house

Facilities include access to tennis and multi-courts, swimming pool and gym. Caddies Creek and surrounding environment with beautiful nature walks, cycling trails, picnic & BBQ area.