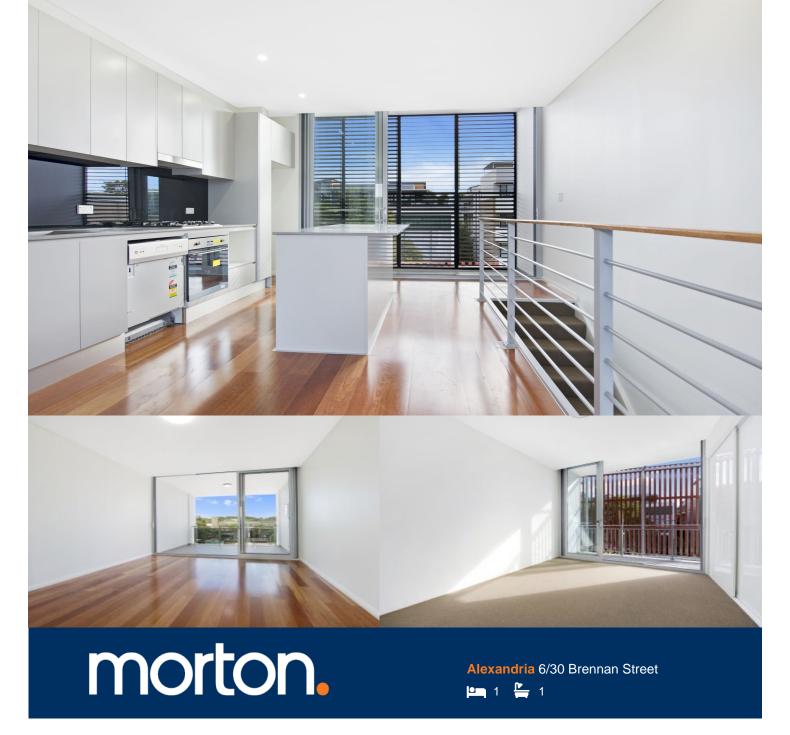

Immaculately appointed and cleverly configured over two inviting levels, this exceptional lifestyle apartment defines effortless ultra contemporary living. Offering an invitingly low-maintenance designer lifestyle and finished with an exacting attention to detail throughout.

- Spacious 1 bedroom and 1 bathroom
- Modern complex, split level apartment
- Cutting edge design by award winning Morris Bray Architects
- Over-sized living area plus large entertaining terrace
- Gourmet polyurethane kitchens featuring stone bench tops
- Smeg appliances and integrated dishwashers