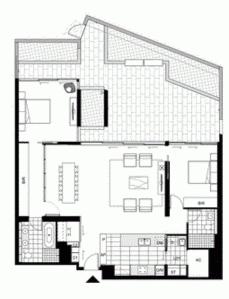

## SALES PLAN

| Layout Plan          | c      |
|----------------------|--------|
| Apartment No.        | b      |
| Bedrooms             | 2      |
| Apartment Area       | 120sgm |
| Batcony Area         | 68sgm  |
| Total Apartment Area | 188sgm |
| Charles              | 1      |

## LEGEND

| VC   | air conditioning   |
|------|--------------------|
| P.   | appliance cupboard |
| SFR. | builtinrobe        |
| 3    | coat cupboard      |
| 2    | comms.cupboard     |
| ) .  | dryer              |
| W.   | dishwasher         |
| DY:  | laundry            |
| W.   | oven+microwave     |
|      | parely             |
| F.   | storage            |
|      |                    |

6 2 4

DISCLAMER: Please note that this floor plan was produced prior to the completion of construction. The information contained herein is believed to be connect but is not guaranteed. Dimensions and sees are approximate. Or progres may be made during development and dimensions, tile settor, sees, things, fathinke and specificions are subject to range enthur, notice in accordance when the provisions of the Contract of Sale. The furniture and outsins depicted are not included with any sale. NOTE: Buildheads necessary for services and structure are not depicted.