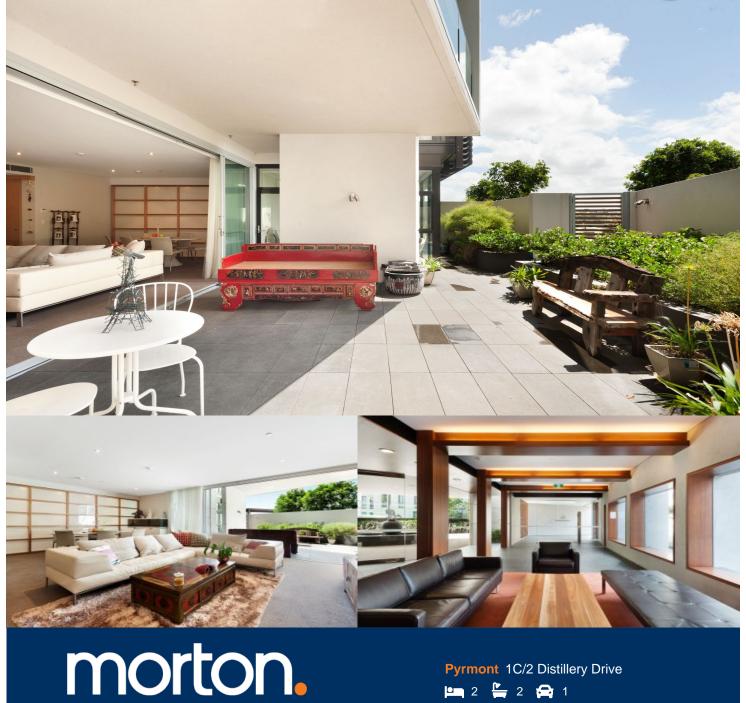

Located within 'Silk' this architecturally designed Tony Caro development is breathtaking in design. The oversized 181sqm open plan living/dining area is complimented with floor to ceiling doors, capturing an abundance of natural light and flowing to a sun-soaked north-east facing courtyard with a low-maintenance garden.

- Floor to ceiling windows maximising natural light
- Reverse Cycle Split system Air Conditioning
- Indoor living area flowing in to abundant courtyard
- Stunningly appointed finishes throughout
- Master bedroom with impressive ensuite
- Generous Built in wardrobes in both bedrooms