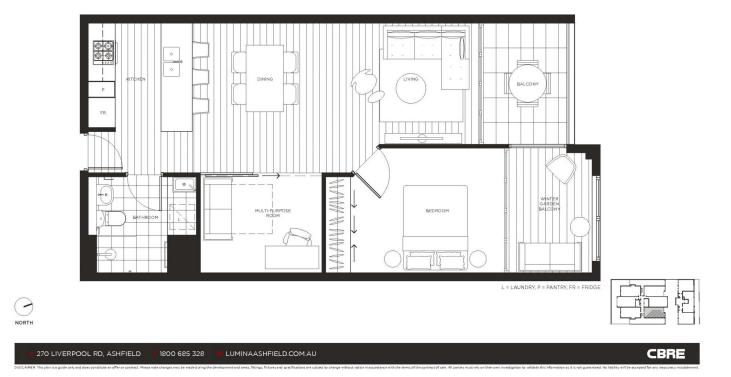

### morton.com.au

APT 205/305/505/605/705 ONE BED + MULTI-PURPOSE ROOM INTERNAL SQM 57 EXTERNAL SQM 10

TOTAL SQM 67