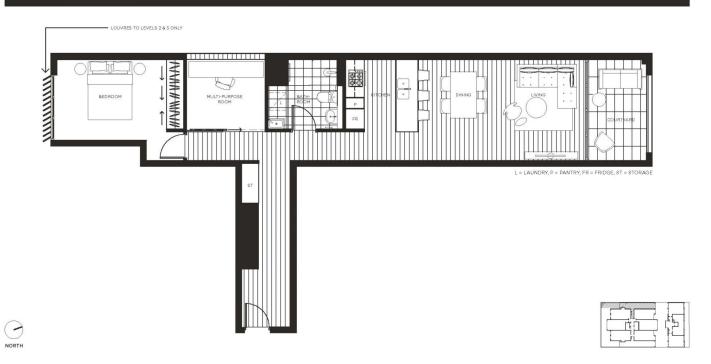

- Designed by award winning architects 'Marchese Partners'
- Large designer bedroom including built-in wardrobe
- Open plan living/dining area with oak timber floor boards
- High quality finishes with carpet bedroom floors
- Mutli-purpose room/study
- High quality reconstituted stone kitchen bench top
- Gas cooking and dishwasher
- Modern bathroom and internal laundry
- Ducted air conditioning throughout
- Secure car space

## Sarah Fowell

0437 492 129

ONE BED + MULTI-PURPOSE ROOM

INTERNAL SQM EXTERNAL SQM

69

76

270 LIVERPOOL RD, ASHFIELD

LUMINA