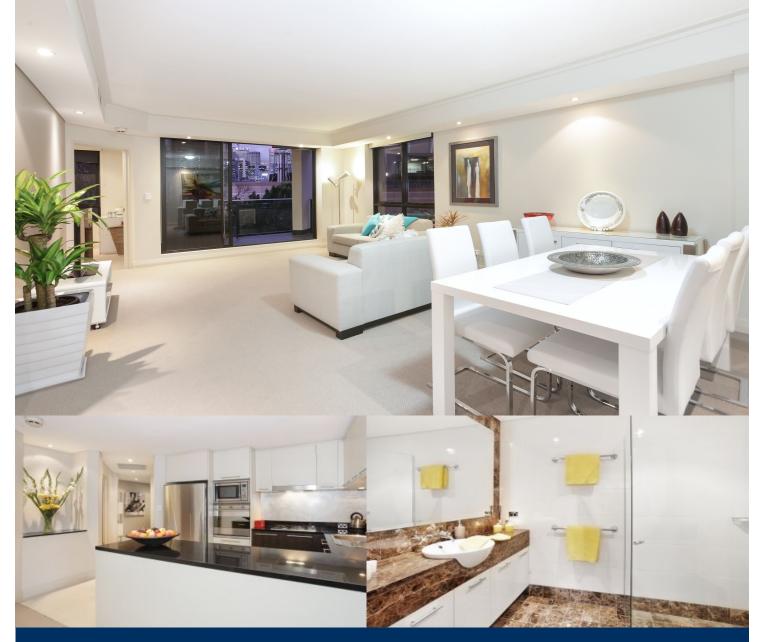

morton.

Pyrmont B306/24-26 Point Street

designer residence epitomises low maintenance contemporary living. Opening to eastern sunlight and views that stretch across the city skyline, this is an offering of unquestionable appeal to the professional single or couple.

- Beautifully presented with the finest of appointments
- With a welcoming open plan lounge and dining area
- Bright master with views, ensuite and walk-in wardrobe
- Deluxe kitchen, granite benches, Smeg gas appliances
- Balcony, ducted air con, storage and building manager
- Quality full brick construction, elevated cul-de-sac location
- Twenty five metre pool, gym and lush garden courtyard
- Large secure lock up storage cage