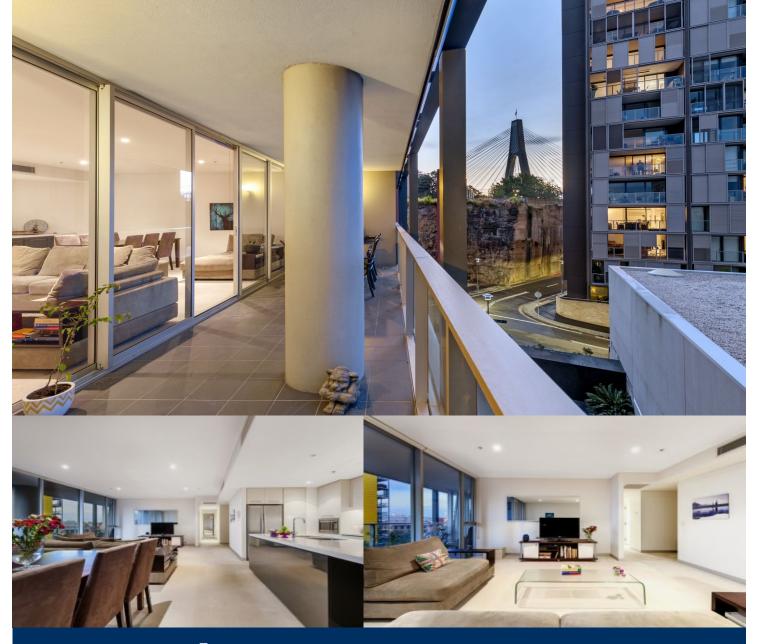

# morton.

Wrapped in a huge north west facing balcony this sought-apartment location combines luxurious ultra-contemporary interiors with resort style leisure facilities. The perfect executive address drenched in all-day sunlight, it delivers the ultimate in effortlessly idyllic waterfront living metres from acclaimed restaurants and vibrant village cafes.

- Double bedrooms with built in wardrobes
- Gourmet granite gas kitchen with Smeg appliances
- Deluxe modern bathrooms with floor to ceiling glass
- Master room with en-suite and separate bath tub
- Large laundry, ducted air and audio visual intercom
- Pool, gym, sauna, spa and two all weather tennis courts
- Secure parking and 24 hr security
- Stroll to the CBD, Darling Harbour and lush waterfront parks