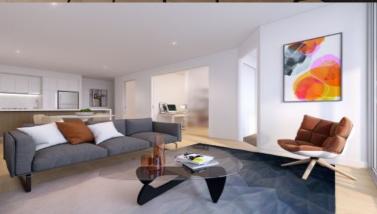

- Designed by award winning architects 'Marchese Partners'
- Large designer bedroom including built-in wardrobe
- Open plan living/dining area with oak timber floor boards
- High quality finishes with carpet bedroom floors
- Mutli-purpose room/study
- High quality reconstituted stone kitchen bench top
- Gas cooking and dishwasher
- Modern bathroom and internal laundry
- Ducted air conditioning throughout
- Secure car space