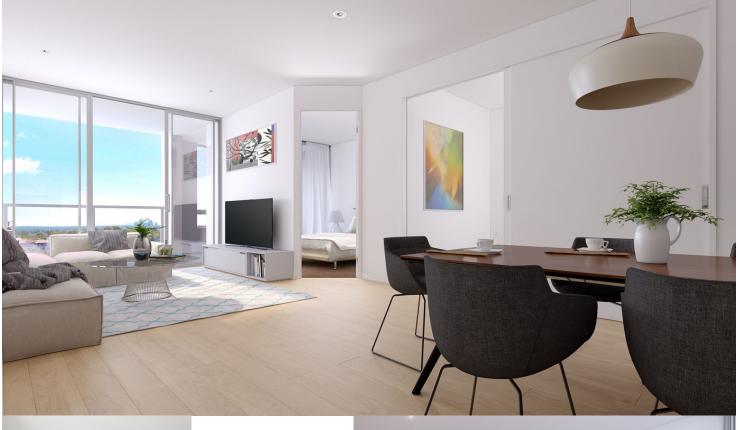

- Designed by award winning architects 'Marchese Partners'
- Large designer bedroom including built-in wardrobe
- Open plan living/dining area with oak timber floor boards
- High quality finishes with carpet bedroom floors
- Mutli-purpose room/study
- High quality reconstituted stone kitchen bench top
- Gas cooking and dishwasher
- Modern bathroom and internal laundry
- Ducted air conditioning throughout
- Secure car space