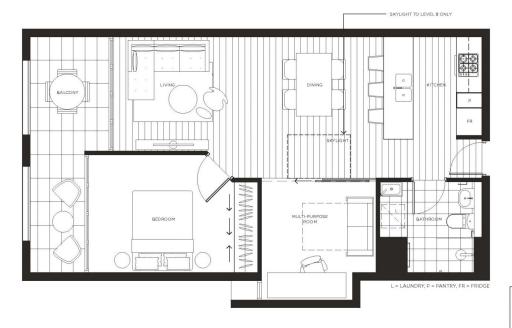

# APT 207/307/507/607/707/806

ONE BED + MULTI-PURPOSE ROOM

INTERNAL SQM 5 EXTERNAL SQM 1

TAL SQM 69

270 LIVERPOOL RD, ASHFIELD

1800 685 328

LUMINAASHFIELD.COM.AU

CBRE