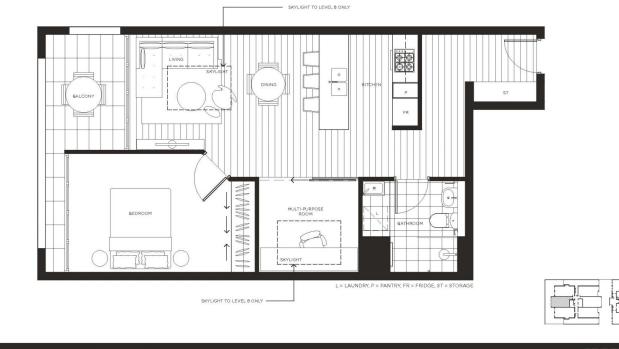

#### APT 208/308/508/608/708/807 ONE BED + MULTI-PURPOSE ROOM INTERNAL SQM 57 EXTERNAL SQM 7 TOTAL SQM 64