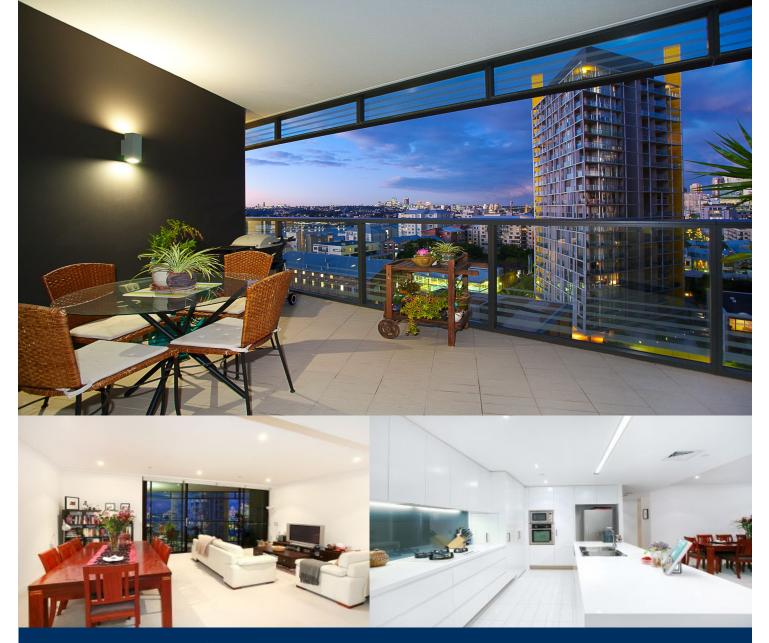

# morton.

Located high above Jacksons Landing is this stunning two bedroom apartment. Rarely is it possible to find an apartment that offers the best location, finest finishes and stunning contemporary design.

- Spectacular views of Pyrmont and Sydney Harbour
- Open plan lounge and dining with high ceilings
- Designer kitchen with state of the art appliances
- Large bedrooms with walk through fitted 'soft close' robes
- Study en-clove
- Superbly crafted bathrooms
- Air conditioning, large internal storage space
- Contemporary finishes and superior design features
- Excellent security and privacy
- Secure underground car space
- Access to outdoor pool, gym and steam room