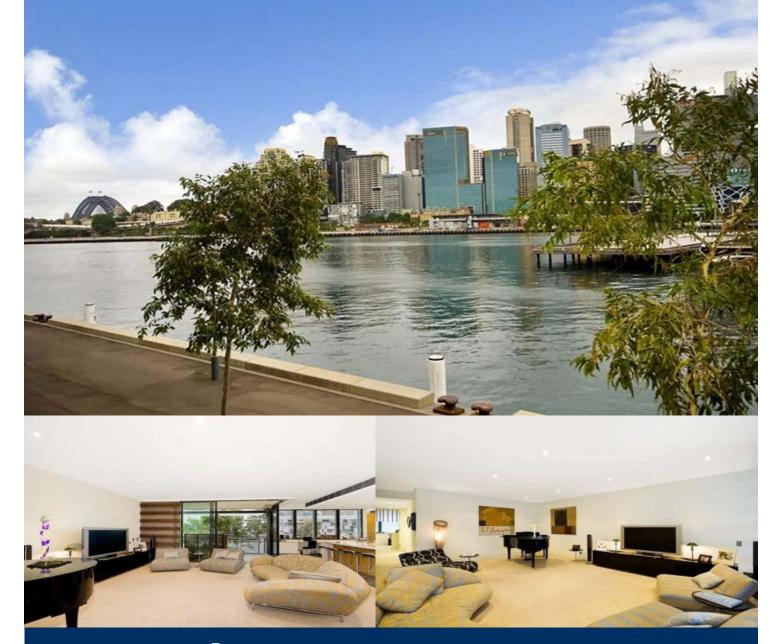

## morton.

Located on Darling Island's harbourside peninsula this sublime apartment, in an exclusive boutique building, will suit those seeking space, privacy and exceptional standards. Positioned on the water's edge and spanning an entire level, this apartment makes the most of the expansive views over Sydney Harbour, the bridge, city and parkland.

- Large open plan lounge and dining
- Over sized entertainers kitchen opening on to large balcony
- Balcony with auto shade sail

- Beautifully appointed integrated kitchen with stone benchtops

- Miele stainless steel appliances
- Sundrenched informal dining
- Enormous master bedroom
- Master with walk through robes and superbly finished ensuite
- Oversized second and third bedrooms with built-ins
- Bedrooms adjacent to additional designer bathroom
- Double lock up garage with generous storage