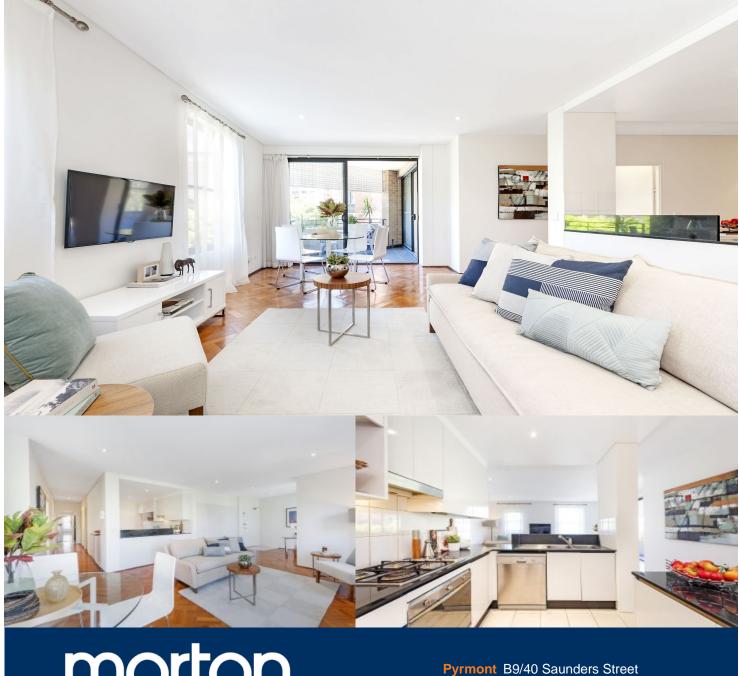

morton.

Invitingly well proportioned and filled with afternoon light, this quality apartment presents a superb entry level opportunity for the investor or first time owner alike. Fresh, modern and positioned in a leafy tree-lined pocket, the contemporary interiors offer low maintenance modern living throughout.

- Ideally suited to the professional couple or small family
- Spacious interiors with an open plan entertaining area
- Generous bedrooms, built-ins, master boasts an ensuite
- Modern kitchen, stone benchtops and stainless steel gas appliances
- Timber parquetry floors, internal laundry, main bathroom with separate bath and shower
- Balcony, Gym and secure parking