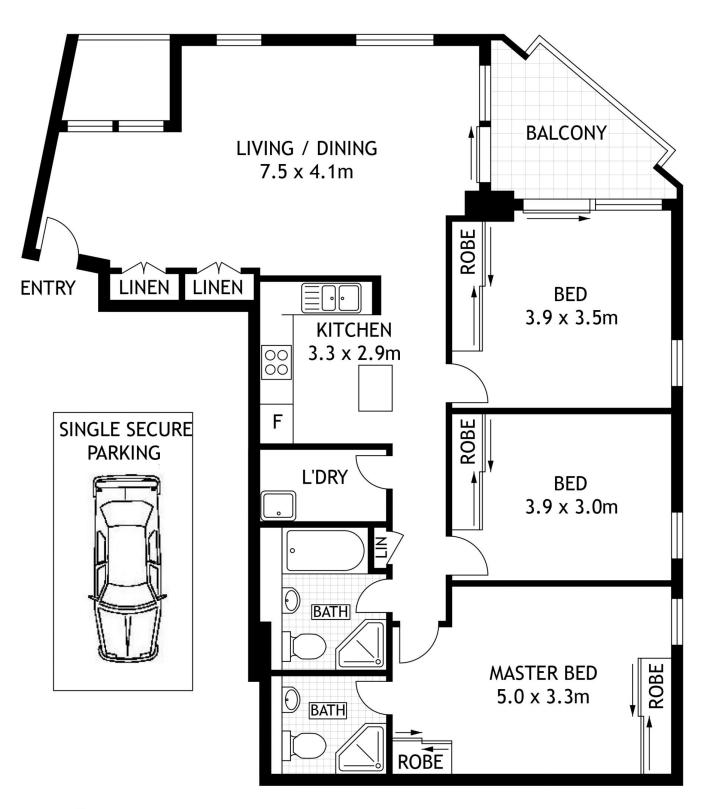

- Ideally suited to the professional couple or small family
- Spacious interiors with an open plan entertaining area
- Generous bedrooms, built-ins, master boasts an ensuite
- Modern kitchen, stone benchtops and stainless steel gas appliances
- Timber parquetry floors, internal laundry, main bathroom with separate bath and shower
- Balcony, Gym and secure parking