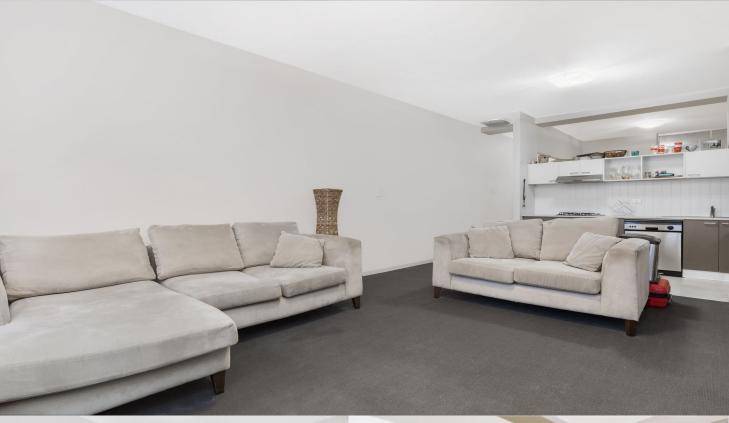

# morton.

This large one bedroom apartment has a clever layout to maximize space and usability. Located just a short walk to Central Station and Parramatta Road, tucked away from all the noise and traffic.

- Open plan kitchen and living area
- Stainless steel appliances, gas stove and dishwasher
- Granite bench tops
- Large bedroom with mirrored built in wardrobe
- Modern bathroom with bath and shower over
- Concealed internal laundry
- Secure building with intercom
- Undercover car space