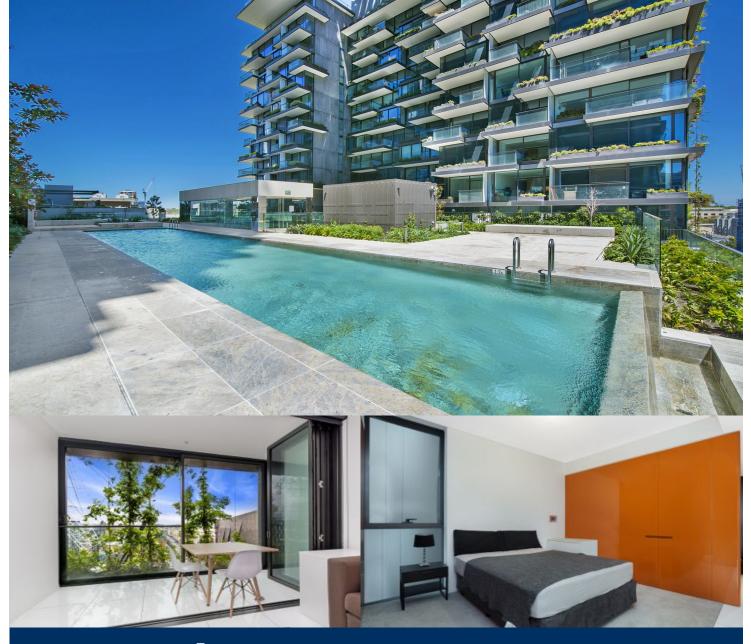

# morton.

Designed by award-winning Parisian architect Jean Nouvel with PTW Architects this apartment in Central Park West Tower will appeal to those looking for the ultimate in city fringe living.

- Finishes by renowned interior designer Koichi Takada
- Seamless open plan living with floor to ceiling glass
- Sleek kitchen with stainless appliances
- Secure building, lift access
- Fitness centre includes pool, gymnasium and spa
- Ensuite bathroom and internal laundry
- Walk to Sydney University and U.T.S
- Less than 15 minutes to the airport