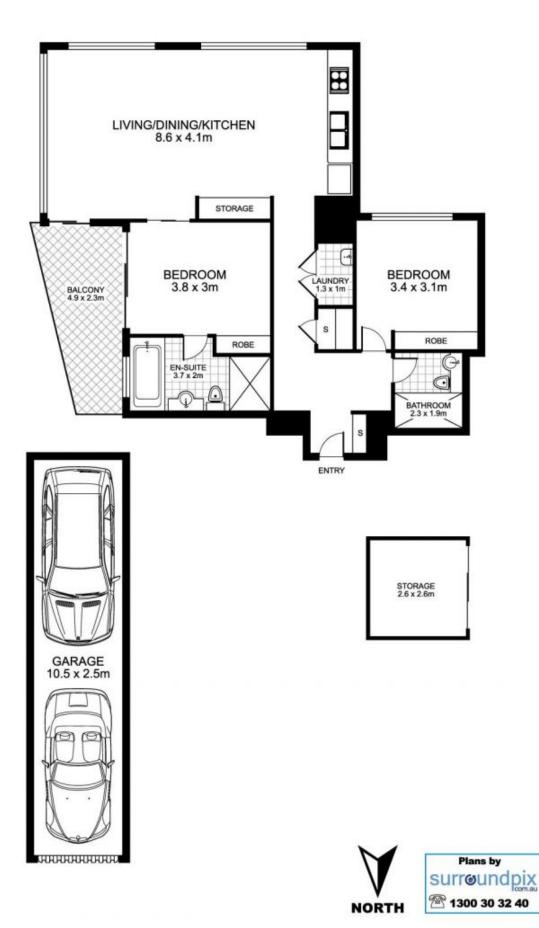

# 116/3 Darling Island Road, PYRMONT

This floor plan is intended as a guide only. Layout dimensions are approximate only. No representations or warranties of any nature whatsoever are given or intended. Any person using this information should rely on their own enquiries