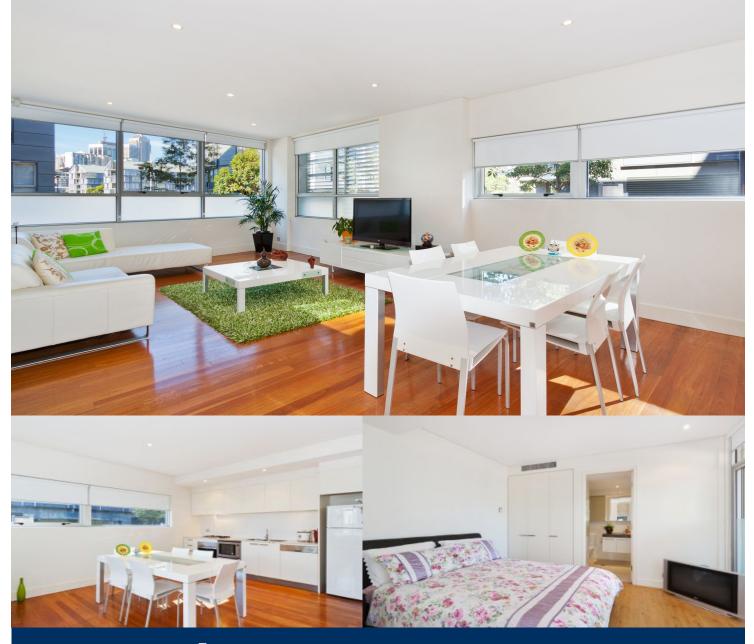

# morton

Designed by leading Sydney Architects PTW, set on the prestigious Pyrmont Peninsula. The Darling Island development evokes a maritime aesthetic recalling Sydney's historic cargo wharves. Stunning two bedroom apartment located in private & peaceful cul-de-sac by the beautiful Sydney Harbour.

- Fantastic views of the city skyline and harbour
- Sleek kitchen with Miele appliances
- Soaring ceilings and great natural light
- Secure apartment with video intercom, security and concierge
- 2 secure underground tandem car spaces
- Resort style facilities inc. pool, spa, sauna and gym