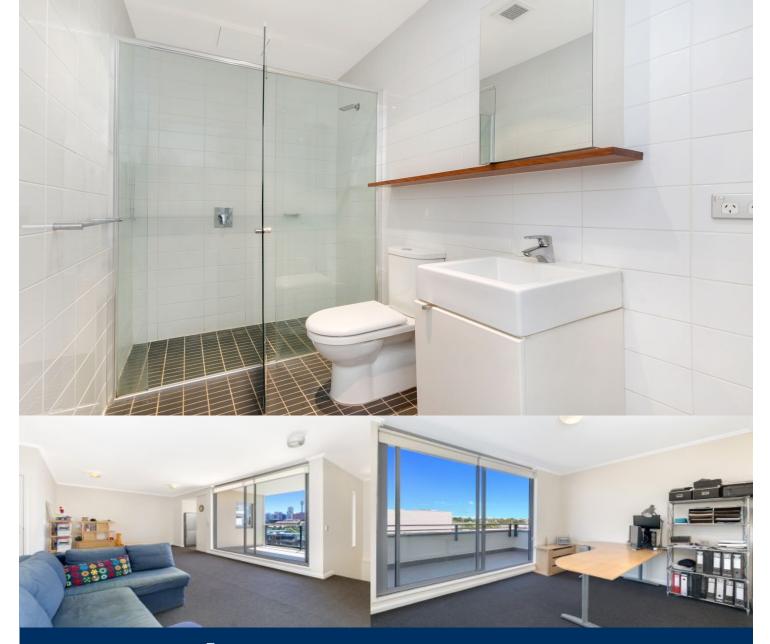

# morton.

Nestled on a quiet street just moments from Broadway shopping centre is this spacious two bedroom split level apartment. The property features a private east facing entertainers' balcony with spectacular views across the city. This property is sure to suit those seeking a contemporary apartment with stunning city views.

- Large living area flows onto balcony with views
- Large second balcony from bedrooms
- Two large bedrooms with built in wardrobes
- Kitchen with dishwasher and gas cooking
- Internal laundry with dryer
- Security car space
- Large storage cage
- Security building with intercom access