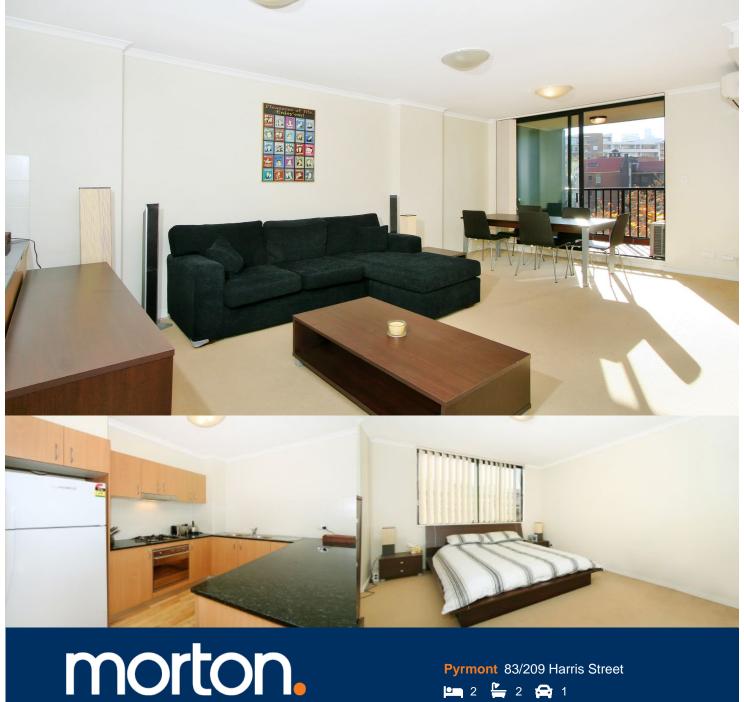

Ideally located close to Darling Harbour and the city, this bright and modern east facing two bedroom apartment would suit a professional couple looking to live close to the CBD. The Rooftop area provides views over Anzac Bridge and Blackwattle Bay. Also includes Gym Facilities for a convenient active lifestyle.

- Open plan living opens to private balcony
- Sleek kitchen with stone benchtops
- Stainless steel appliances including dishwasher
- Large master bedroom with built-ins and ensuite
- Second bedroom with built-ins
- Modern bathroom with bathtub