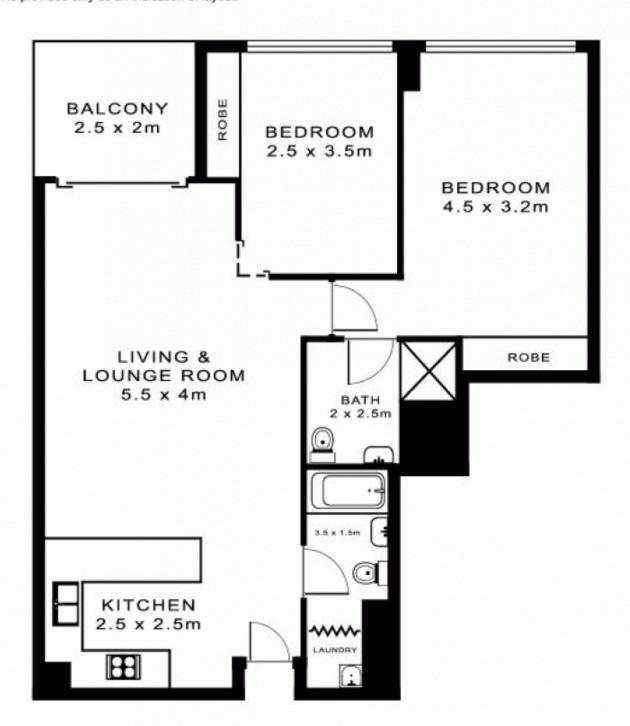

## 83/209 Harris St, PYRMONT

\* note all measurements are approximate only. Plan is provided only as an indication of layout.