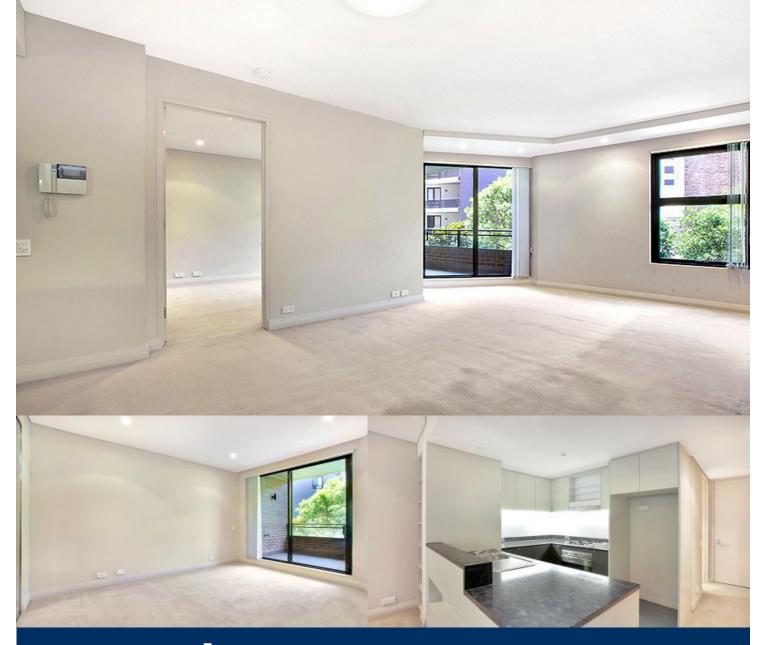

# morton.

The Watermark is prestigious inner city living with sophisticated design, quality finishes and affordable pricing. This ultra contemporary one bedroom apartment is located in the "Plaza" and enjoys an open plan design that combines living and dining and a balcony that enjoys views of the leafy landscaped gardens.

- Open plan living / dining opens to balcony
- Designer kitchen, black granite benchtops and s/steel appliances
- Study/desk area that can be closed off
- Master bedroom with built-ins
- Modern bathroom with internal laundry and dryer
- Excellent internal storage
- Full size indoor pool and large on site gym.