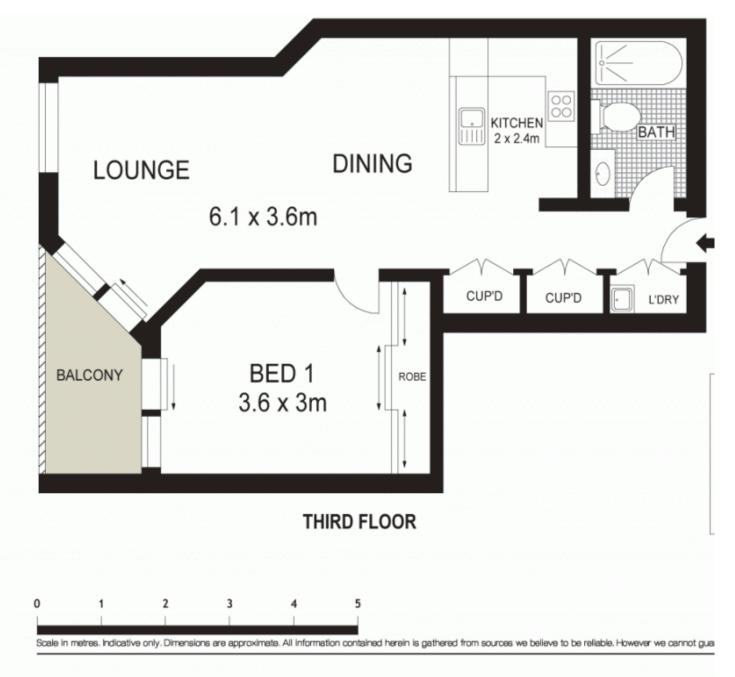

# morton.

The Watermark is prestigious inner city living with sophisticated design, quality finishes and affordable pricing. This ultra contemporary one bedroom apartment is located in the "Plaza" and enjoys an open plan design that combines living and dining and a balcony that enjoys views of the leafy landscaped gardens.

- Open plan living / dining opens to balcony
- Designer kitchen, black granite benchtops and s/steel appliances
- Study/desk area that can be closed off
- Master bedroom with built-ins
- Modern bathroom with internal laundry and dryer
- Excellent internal storage
- Full size indoor pool and large on site gym.